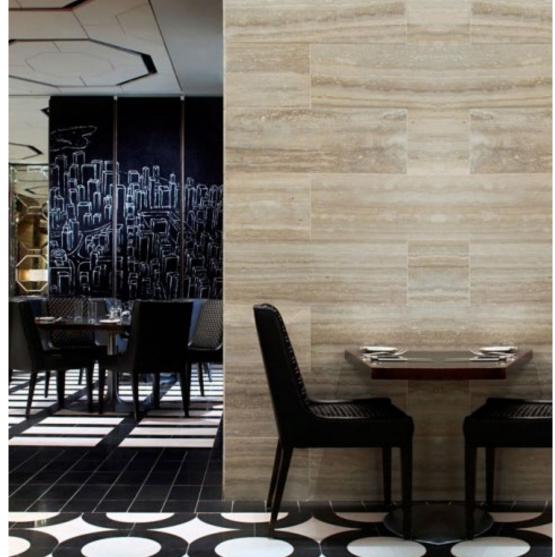

## THE CELLAR PREFUNCTION

CONTEMPORARY WINE CELLAR FEATURE WALL

CONTEMPORARY ART CELLAR FEATURE WALL

RICH, TRAVERTINE WALLS W/ ACCENT LIGHT