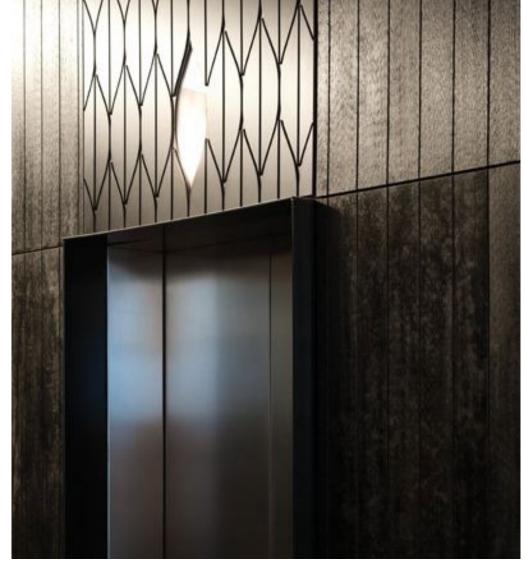

#### THE CELLAR PREFUNCTION & MEETING ROOMS

THE WINE CELLARS OF ITALIAN PALAZZOS ARE RENOWNED FOR ELEGANTLY INFUSING CONTEMPORARY LIFE INTO HISTORIC SPACES TO PRODUCE A TRULY UNIQUE ENVIRONMENT. THE VILLA FLORENCE PRIVATE DINING AND MEETING ROOMS EXHIBIT THE ESSENCE OF THESE WINE CELLARS THROUGH THE USE OF QUALITY MATERIALS, SOPHISTICATED CRAFTMANSHIP, AND EXQUISITE LIGHTING. IT IS THE BEAUTY OF THE UNEXPECTED AND THE ATTENTION TO DETAIL THAT PROVIDES GUESTS WITH AN INTRIGUING DISCOVERY EXPERIENCE THAT ENHANCES THE CHARMING EUROPEAN AMBIANCE.

## THE CELLAR PREFUNCTION

CONTEMPORARY WINE CELLAR FEATURE WALL

CONTEMPORARY ART CELLAR FEATURE WALL

RICH, TRAVERTINE WALLS W/ ACCENT LIGHT