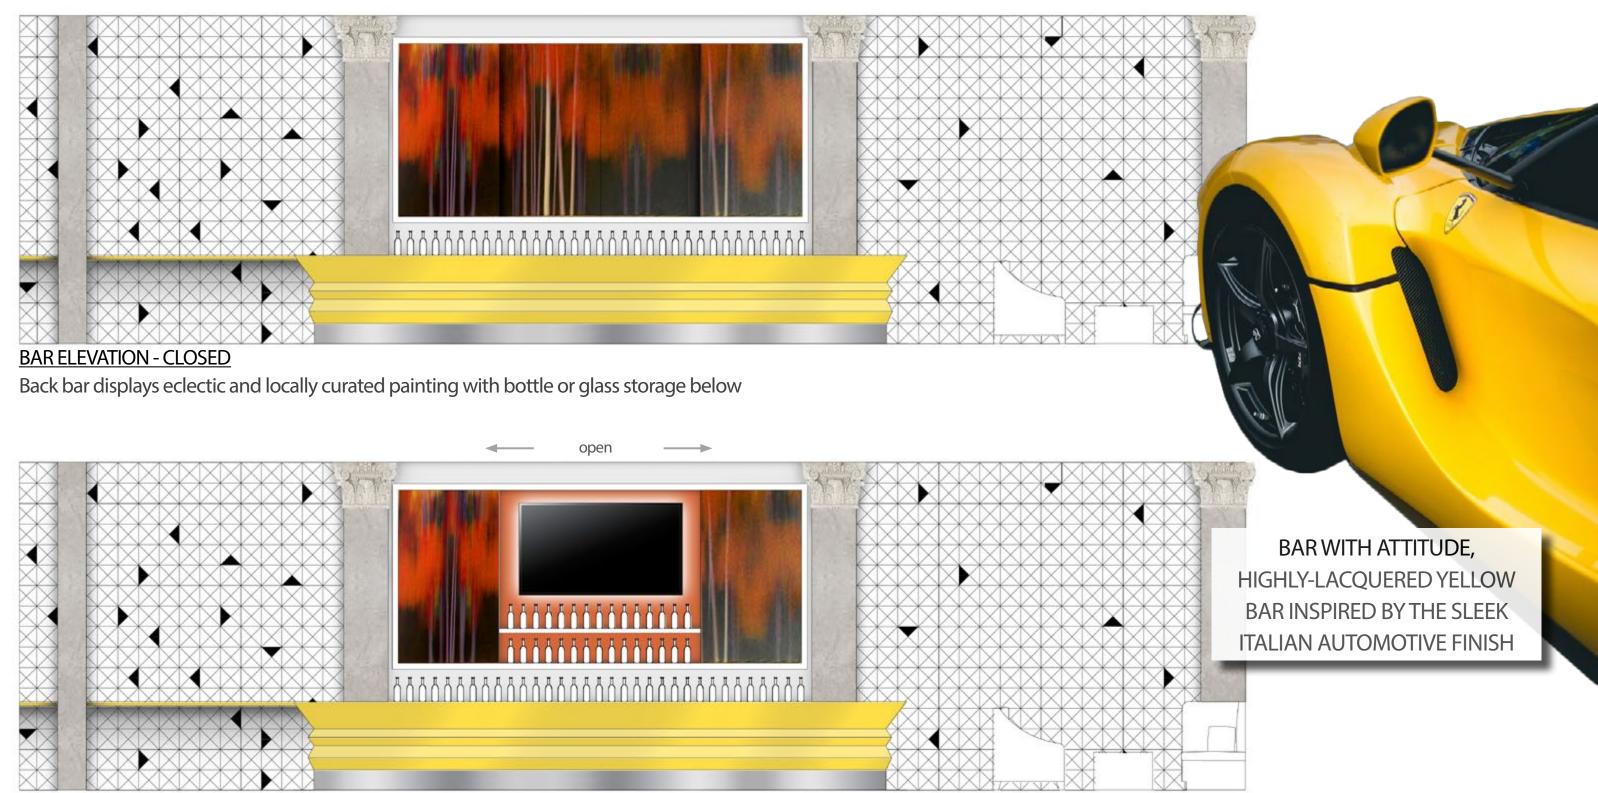

# BAR DESIGN SOLUTION

**BAR ELEVATION - OPEN** 

Back bar opens to display backlit 60"TV and bottles or decorative accessories