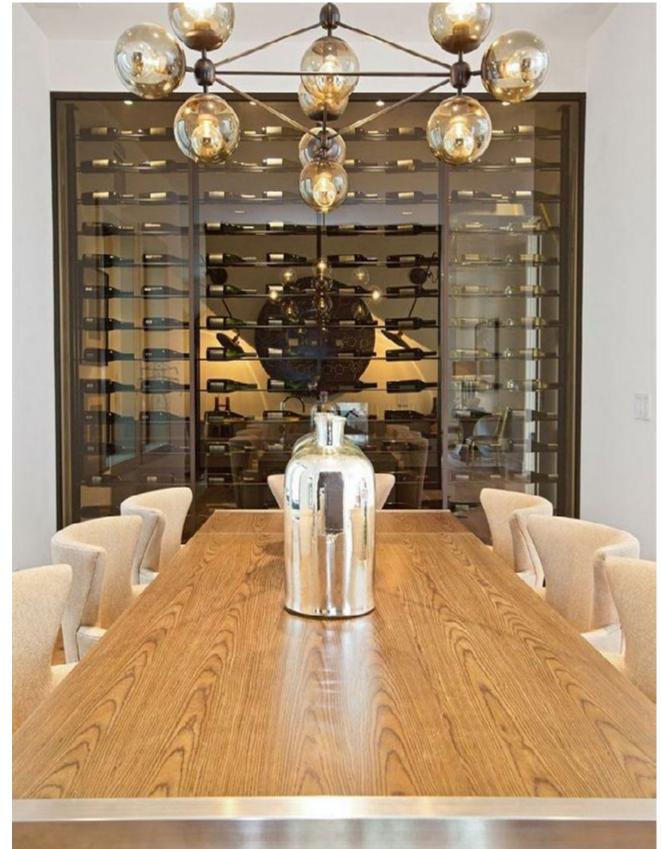

#### THE CELLAR PREFUNCTION & MEETING ROOMS

THE WINE CELLARS OF ITALIAN PALAZZOS ARE RENOWNED FOR ELEGANTLY INFUSING CONTEMPORARY LIFE INTO HISTORIC SPACES TO PRODUCE A TRULY UNIQUE ENVIRONMENT. THE VILLA FLORENCE PRIVATE DINING AND MEETING ROOMS EXHIBIT THE ESSENCE OF THESE WINE CELLARS THROUGH THE USE OF QUALITY MATERIALS, SOPHISTICATED CRAFTMANSHIP, AND EXQUISITE LIGHTING. IT IS THE BEAUTY OF THE UNEXPECTED AND THE ATTENTION TO DETAIL THAT PROVIDES GUESTS WITH AN INTRIGUING DISCOVERY EXPERIENCE THAT ENHANCES THE CHARMING EUROPEAN AMBIANCE.

## THE CELLAR MEETING ROOMS

NEW LIT BOTTLE FEATURE WALL WITH LIGHT TABLES & CHAIRS

NEW VENETIAN PLASTER WALLS WITH CLASSIC DRAPERY

NEW SOPHISTICATED MOBILE BAR

#### SECOND FLOOR | MEETING ROOM + BOARDROOM

NEW LIT BOTTLE FEATURE WALL WITH LIGHT TABLES & CHAIRS

NEW VENETIAN PLASTER WALLS WITH CLASSIC DRAPERY

**NEW SOPHISTICATED MOBILE BAR** 