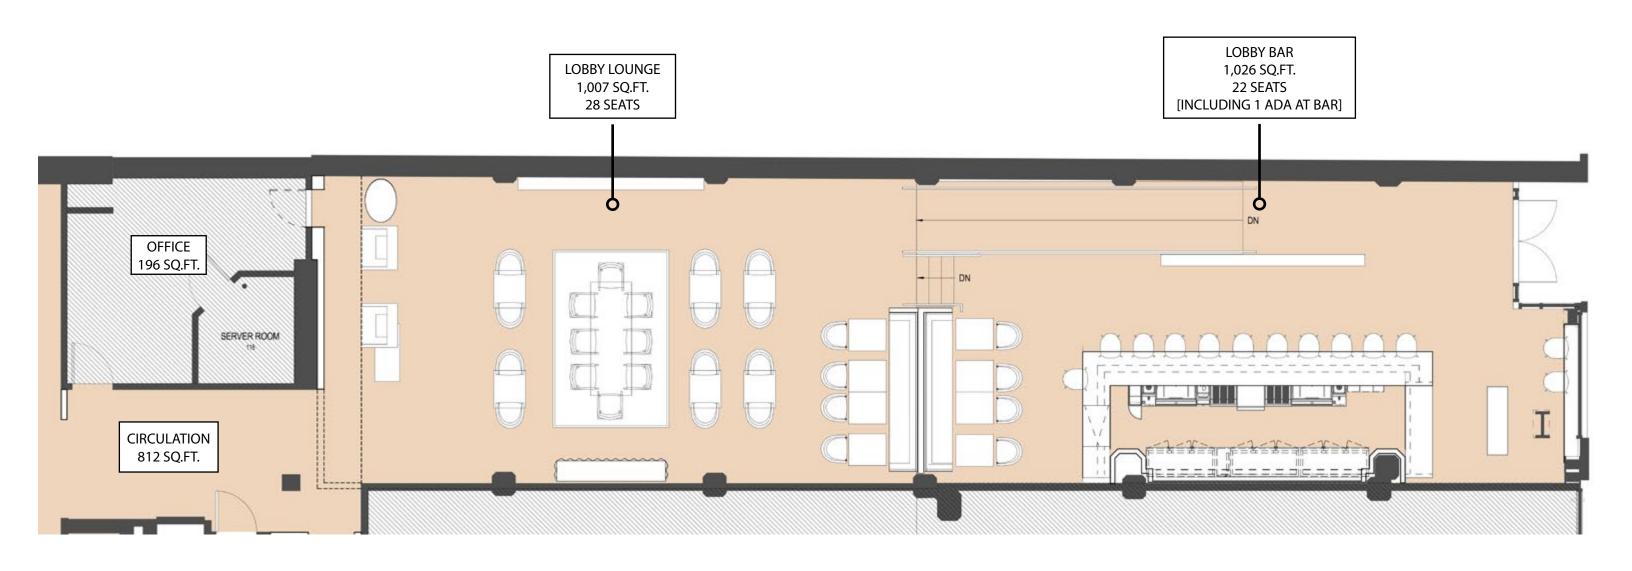

# LOBBY LEVEL ENLARGED PLAN















# BAR DESIGN SOLUTION



**BAR ELEVATION - OPEN** 

Back bar opens to display backlit 60"TV and bottles or decorative accessories



#### THE CELLAR PREFUNCTION & MEETING ROOMS







THE WINE CELLARS OF ITALIAN PALAZZOS ARE RENOWNED FOR ELEGANTLY INFUSING CONTEMPORARY LIFE INTO HISTORIC SPACES TO PRODUCE A TRULY UNIQUE ENVIRONMENT. THE VILLA FLORENCE PRIVATE DINING AND MEETING ROOMS EXHIBIT THE ESSENCE OF THESE WINE CELLARS THROUGH THE USE OF QUALITY MATERIALS, SOPHISTICATED CRAFTMANSHIP, AND EXQUISITE LIGHTING. IT IS THE BEAUTY OF THE UNEXPECTED AND THE ATTENTION TO DETAIL THAT PROVIDES GUESTS WITH AN INTRIGUING DISCOVERY EXPERIENCE THAT ENHANCES THE CHARMING EUROPEAN AMBIANCE.





## THE CELLAR PREFUNCTION













CONTEMPORARY WINE CELLAR FEATURE WALL

CONTEMPORARY A