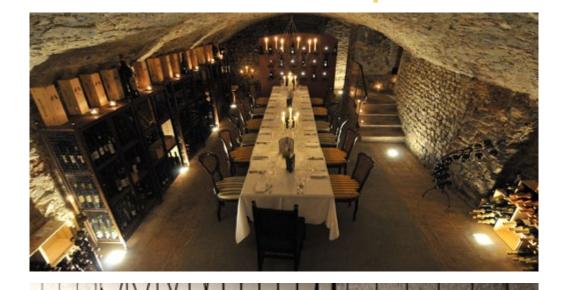

#### THE CELLAR PREFUNCTION & MEETING ROOMS

THE WINE CELLARS OF ITALIAN PALAZZOS ARE RENOWNED FOR ELEGANTLY INFUSING CONTEMPORARY LIFE INTO HISTORIC SPACES TO PRODUCE A TRULY UNIQUE ENVIRONMENT. THE VILLA FLORENCE PRIVATE DINING AND MEETING ROOMS EXHIBIT THE ESSENCE OF THESE WINE CELLARS THROUGH THE USE OF QUALITY MATERIALS, SOPHISTICATED CRAFTMANSHIP, AND EXQUISITE LIGHTING. IT IS THE BEAUTY OF THE UNEXPECTED AND THE ATTENTION TO DETAIL THAT PROVIDES GUESTS WITH AN INTRIGUING DISCOVERY EXPERIENCE THAT ENHANCES THE CHARMING EUROPEAN AMBIANCE.

## THE CELLAR PREFUNCTION

CONTEMPORARY WINE CELLAR FEATURE WALL

CONTEMPORARY ART CELLAR FEATURE WALL

RICH, TRAVERTINE WALLS W/ ACCENT LIGHT

## THE CELLAR MEETING ROOMS

NEW LIT BOTTLE FEATURE WALL WITH LIGHT TABLES & CHAIRS

NEW VENETIAN PLASTER WALLS WITH CLASSIC DRAPERY

NEW SOPHISTICATED MOBILE BAR

#### SECOND FLOOR | MEETING ROOM + BOARDROOM

NEW LIT BOTTLE FEATURE WALL WITH LIGHT TABLES & CHAIRS

NEW VENETIAN PLASTER WALLS WITH CLASSIC DRAPERY

**NEW SOPHISTICATED MOBILE BAR** 