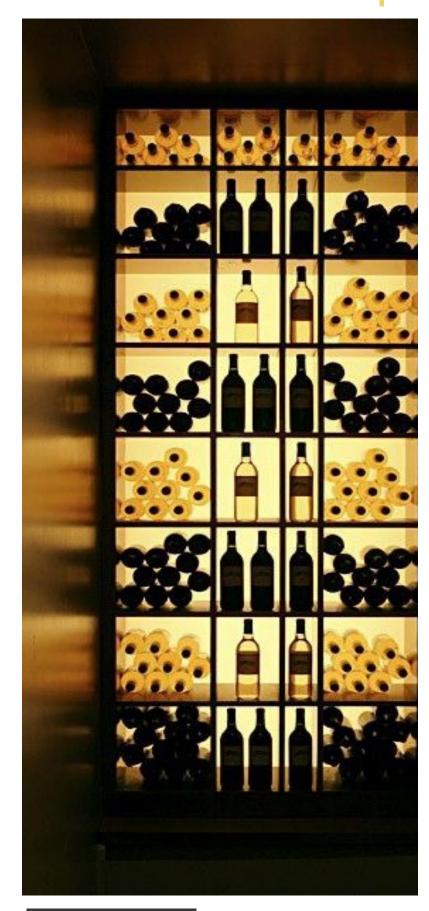

## THE CELLAR MEETING ROOMS

NEW LIT BOTTLE FEATURE WALL WITH LIGHT TABLES & CHAIRS

NEW VENETIAN PLASTER WALLS WITH CLASSIC DRAPERY

NEW SOPHISTICATED MOBILE BAR

#### SECOND FLOOR | MEETING ROOM + BOARDROOM

NEW LIT BOTTLE FEATURE WALL WITH LIGHT TABLES & CHAIRS

NEW VENETIAN PLASTER WALLS WITH CLASSIC DRAPERY

**NEW SOPHISTICATED MOBILE BAR** 