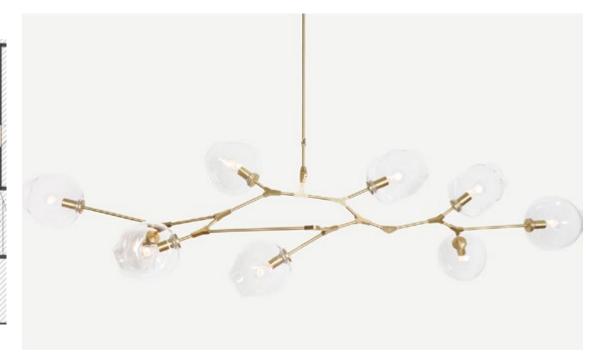

## THE CELLAR MEETING ROOMS

NEW LIT BOTTLE FEATURE WALL WITH LIGHT TABLES & CHAIRS

NEW VENETIAN PLASTER WALLS WITH CLASSIC DRAPERY

NEW SOPHISTICATED MOBILE BAR

#### SECOND FLOOR | MEETING ROOM + BOARDROOM

NEW LIT BOTTLE FEATURE WALL WITH LIGHT TABLES & CHAIRS

NEW VENETIAN PLASTER WALLS WITH CLASSIC DRAPERY

**NEW SOPHISTICATED MOBILE BAR** 