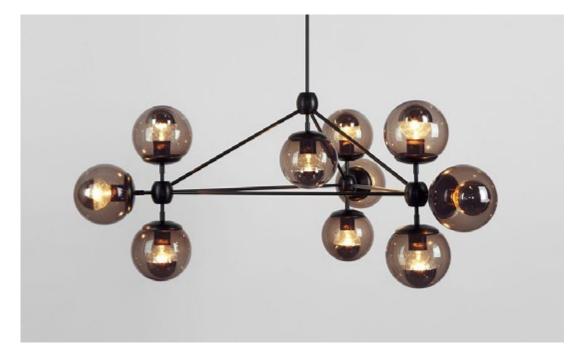

# BAR DESIGN SOLUTION

**BAR ELEVATION - OPEN** 

Back bar opens to display backlit 60"TV and bottles or decorative accessories