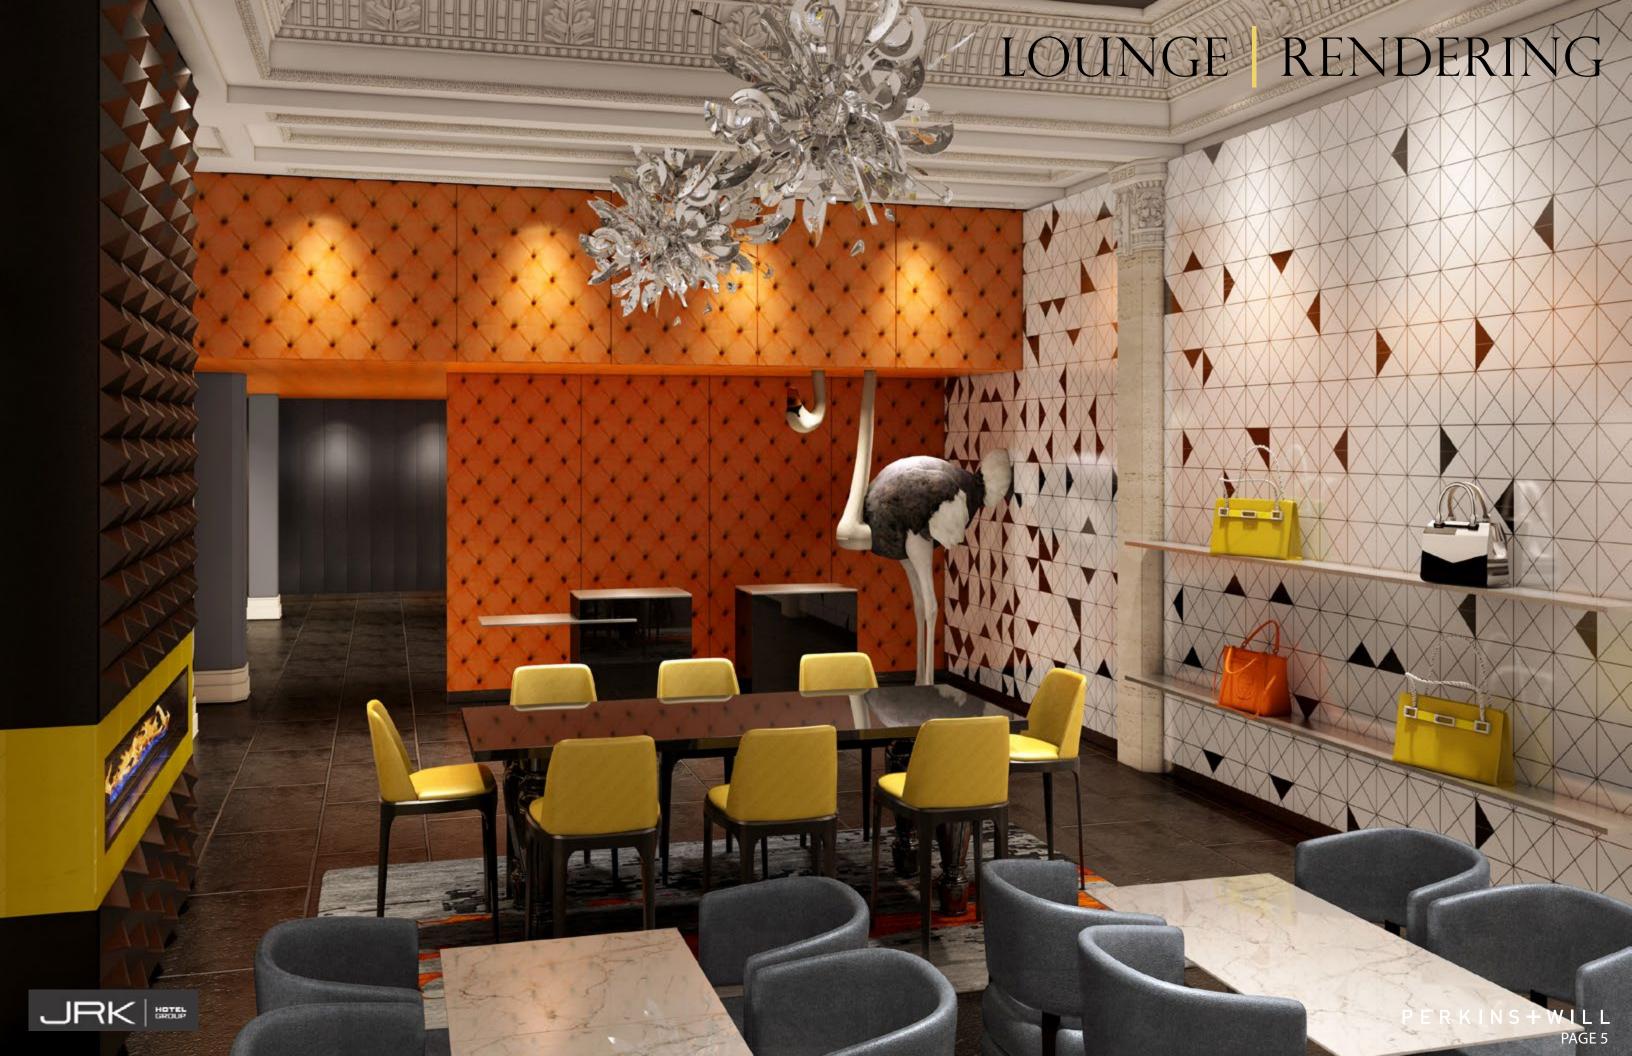

#### THE CELLAR PREFUNCTION & MEETING ROOMS

THE WINE CELLARS OF ITALIAN PALAZZOS ARE RENOWNED FOR ELEGANTLY INFUSING CONTEMPORARY LIFE INTO HISTORIC SPACES TO PRODUCE A TRULY UNIQUE ENVIRONMENT. THE VILLA FLORENCE PRIVATE DINING AND MEETING ROOMS EXHIBIT THE ESSENCE OF THESE WINE CELLARS THROUGH THE USE OF QUALITY MATERIALS, SOPHISTICATED CRAFTMANSHIP, AND EXQUISITE LIGHTING. IT IS THE BEAUTY OF THE UNEXPECTED AND THE ATTENTION TO DETAIL THAT PROVIDES GUESTS WITH AN INTRIGUING DISCOVERY EXPERIENCE THAT ENHANCES THE CHARMING EUROPEAN AMBIANCE.