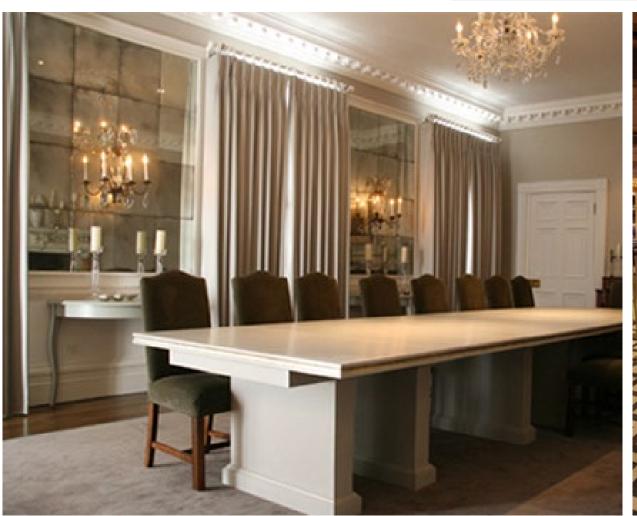

## THE CELLAR MEETING ROOMS

NEW LIT BOTTLE FEATURE WALL WITH LIGHT TABLES & CHAIRS

NEW VENETIAN PLASTER WALLS WITH CLASSIC DRAPERY

NEW SOPHISTICATED MOBILE BAR

#### SECOND FLOOR | MEETING ROOM + BOARDROOM

NEW LIT BOTTLE FEATURE WALL WITH LIGHT TABLES & CHAIRS

NEW VENETIAN PLASTER WALLS WITH CLASSIC DRAPERY

**NEW SOPHISTICATED MOBILE BAR** 