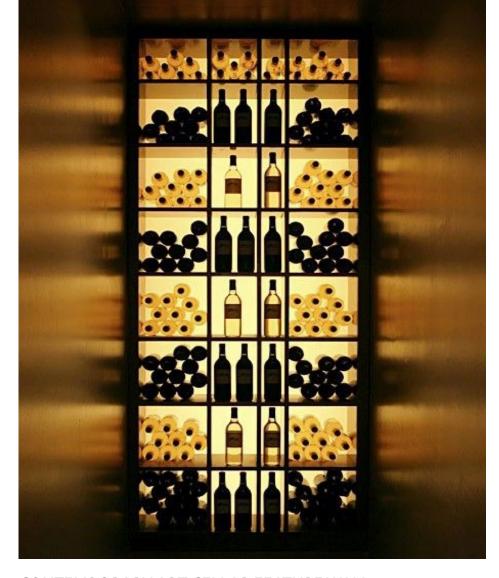

## THE CELLAR MEETING ROOMS

NEW LIT BOTTLE FEATURE WALL WITH LIGHT TABLES & CHAIRS

NEW VENETIAN PLASTER WALLS WITH CLASSIC DRAPERY

NEW SOPHISTICATED MOBILE BAR

#### SECOND FLOOR | MEETING ROOM + BOARDROOM

NEW LIT BOTTLE FEATURE WALL WITH LIGHT TABLES & CHAIRS

NEW VENETIAN PLASTER WALLS WITH CLASSIC DRAPERY

**NEW SOPHISTICATED MOBILE BAR** 