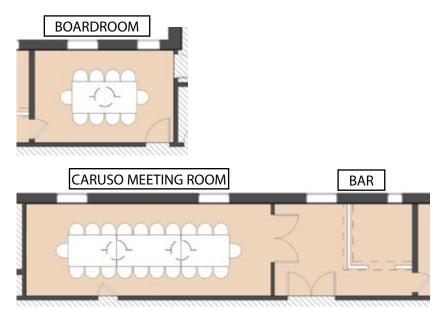

# LOBBY LEVEL ENLARGED PLAN

#### SECOND FLOOR | MEETING ROOM + BOARDROOM

NEW LIT BOTTLE FEATURE WALL WITH LIGHT TABLES & CHAIRS

NEW VENETIAN PLASTER WALLS WITH CLASSIC DRAPERY

**NEW SOPHISTICATED MOBILE BAR** 