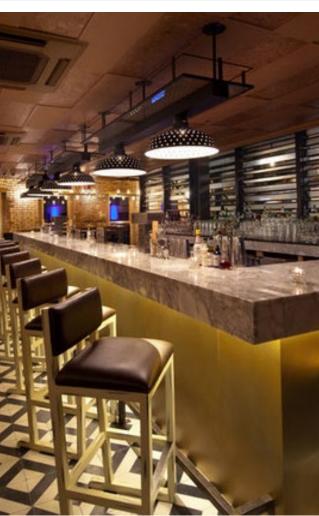

# BAR DESIGN SOLUTION

**BAR ELEVATION - OPEN** 

Back bar opens to display backlit 60"TV and bottles or decorative accessories