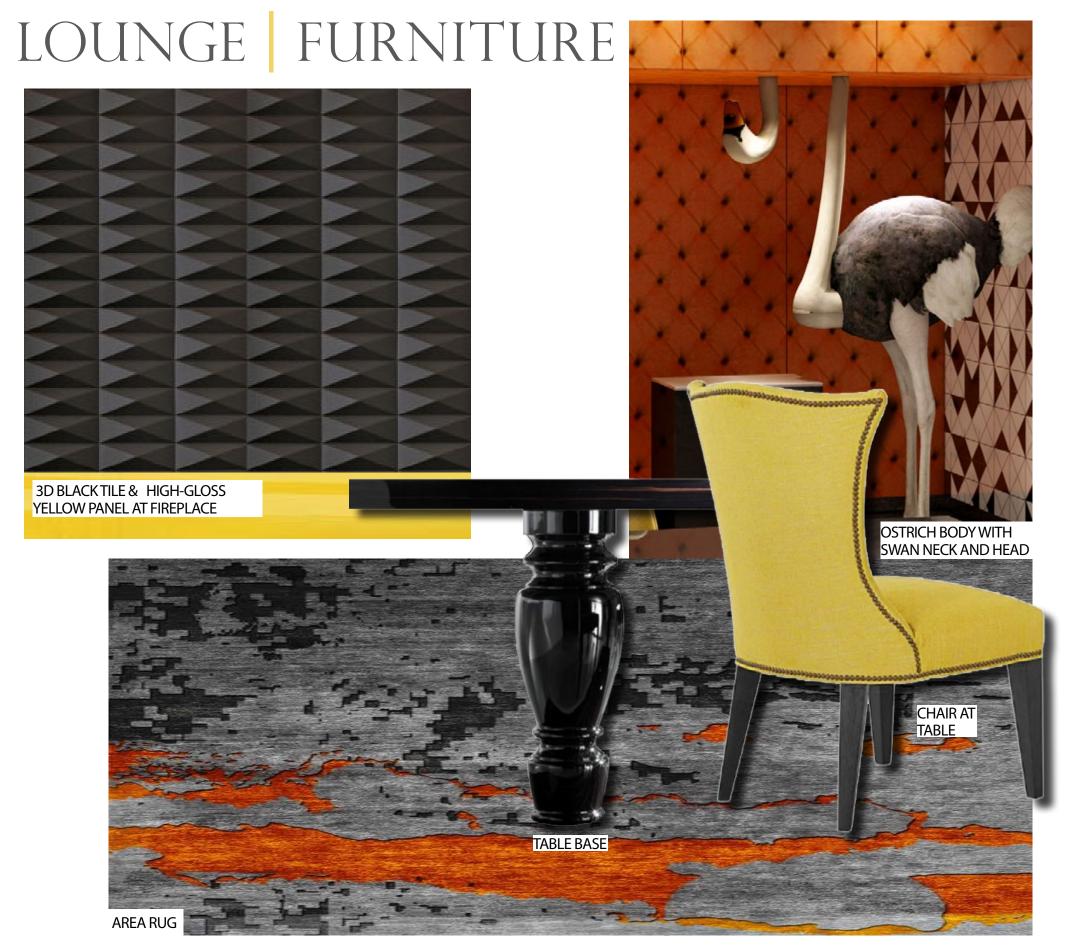

#### THE CELLAR PREFUNCTION & MEETING ROOMS

THE WINE CELLARS OF ITALIAN PALAZZOS ARE RENOWNED FOR ELEGANTLY INFUSING CONTEMPORARY LIFE INTO HISTORIC SPACES TO PRODUCE A TRULY UNIQUE ENVIRONMENT. THE VILLA FLORENCE PRIVATE DINING AND MEETING ROOMS EXHIBIT THE ESSENCE OF THESE WINE CELLARS THROUGH THE USE OF QUALITY MATERIALS, SOPHISTICATED CRAFTMANSHIP, AND EXQUISITE LIGHTING. IT IS THE BEAUTY OF THE UNEXPECTED AND THE ATTENTION TO DETAIL THAT PROVIDES GUESTS WITH AN INTRIGUING DISCOVERY EXPERIENCE THAT ENHANCES THE CHARMING EUROPEAN AMBIANCE.