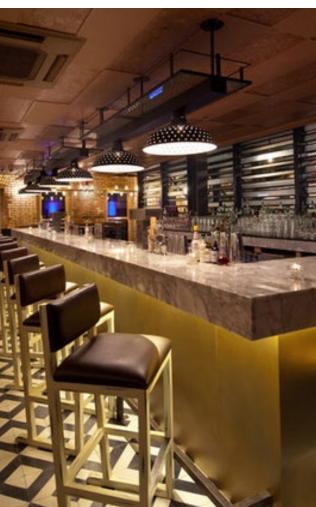

# BAR DESIGN SOLUTION

**BAR ELEVATION - OPEN** 

Back bar opens to display backlit 60"TV and bottles or decorative accessories