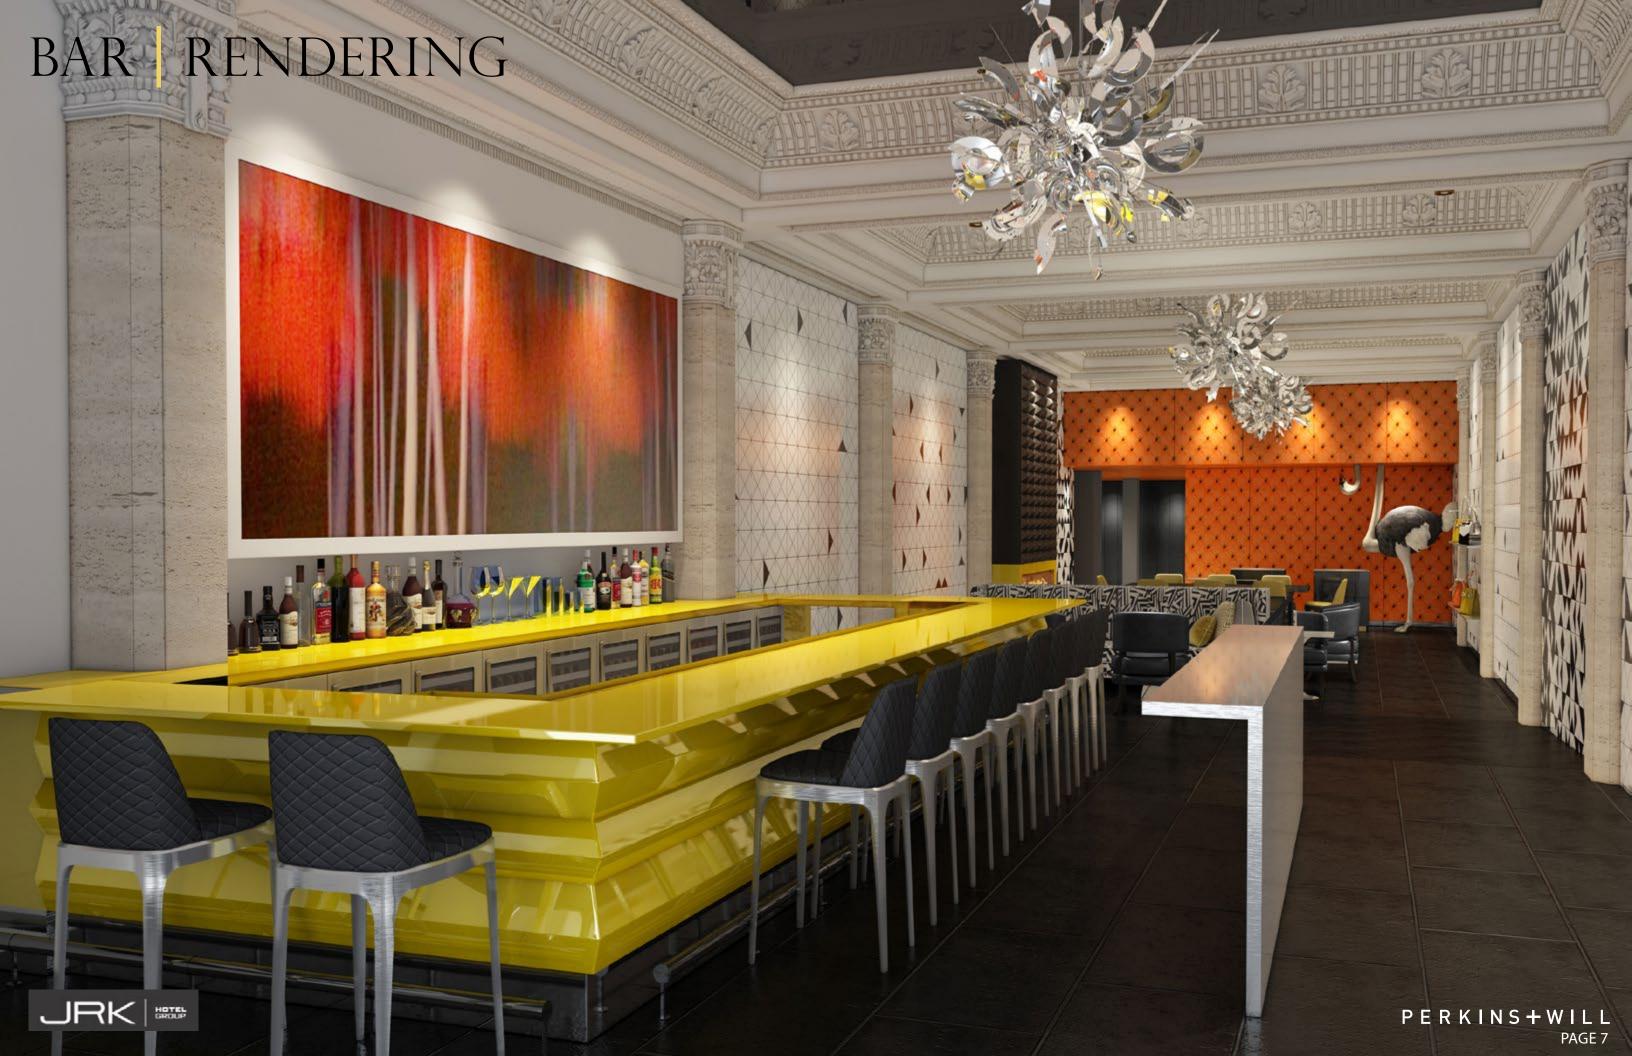

# BAR DESIGN SOLUTION

**BAR ELEVATION - OPEN** 

Back bar opens to display backlit 60"TV and bottles or decorative accessories