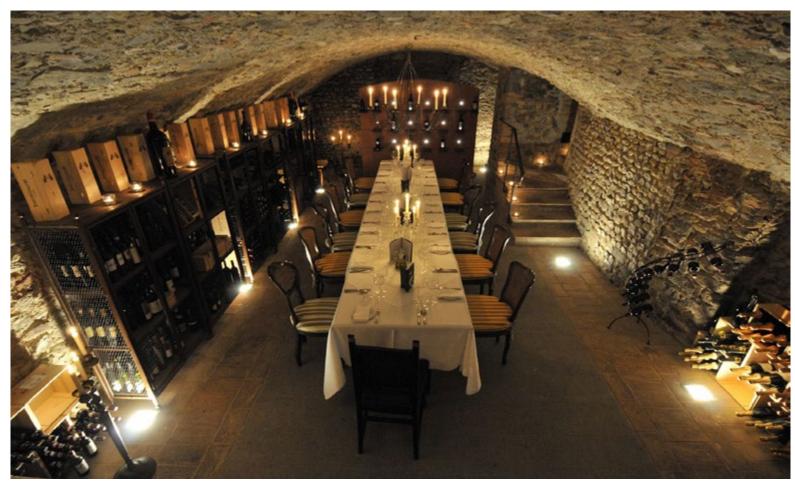

#### THE CELLAR PREFUNCTION & MEETING ROOMS

THE WINE CELLARS OF ITALIAN PALAZZOS ARE RENOWNED FOR ELEGANTLY INFUSING CONTEMPORARY LIFE INTO HISTORIC SPACES TO PRODUCE A TRULY UNIQUE ENVIRONMENT. THE VILLA FLORENCE PRIVATE DINING AND MEETING ROOMS EXHIBIT THE ESSENCE OF THESE WINE CELLARS THROUGH THE USE OF QUALITY MATERIALS, SOPHISTICATED CRAFTMANSHIP, AND EXQUISITE LIGHTING. IT IS THE BEAUTY OF THE UNEXPECTED AND THE ATTENTION TO DETAIL THAT PROVIDES GUESTS WITH AN INTRIGUING DISCOVERY EXPERIENCE THAT ENHANCES THE CHARMING EUROPEAN AMBIANCE.

## THE CELLAR PREFUNCTION

CONTEMPORARY WINE CELLAR FEATURE WALL

CONTEMPORARY ART CELLAR FEATURE WALL

RICH, TRAVERTINE WALLS W/ ACCENT LIGHT

## THE CELLAR MEETING ROOMS

NEW LIT BOTTLE FEATURE WALL WITH LIGHT TABLES & CHAIRS

NEW VENETIAN PLASTER WALLS WITH CLASSIC DRAPERY

NEW SOPHISTICATED MOBILE BAR

#### SECOND FLOOR | MEETING ROOM + BOARDROOM

NEW LIT BOTTLE FEATURE WALL WITH LIGHT TABLES & CHAIRS

NEW VENETIAN PLASTER WALLS WITH CLASSIC DRAPERY

**NEW SOPHISTICATED MOBILE BAR** 