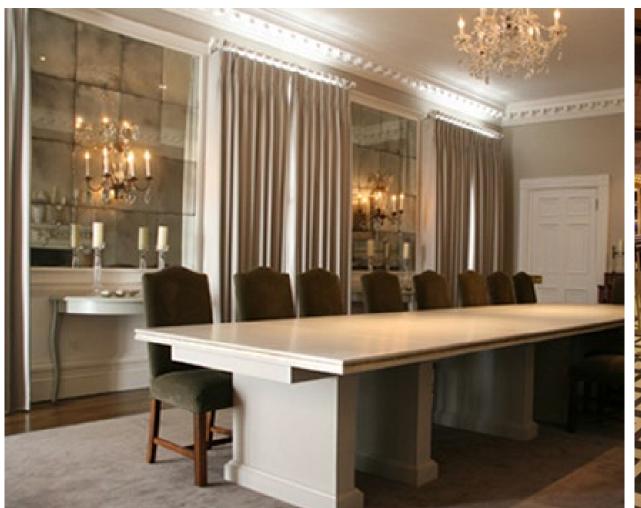

## THE CELLAR MEETING ROOMS

NEW LIT BOTTLE FEATURE WALL WITH LIGHT TABLES & CHAIRS

NEW VENETIAN PLASTER WALLS WITH CLASSIC DRAPERY

NEW SOPHISTICATED MOBILE BAR

#### SECOND FLOOR | MEETING ROOM + BOARDROOM

NEW LIT BOTTLE FEATURE WALL WITH LIGHT TABLES & CHAIRS

NEW VENETIAN PLASTER WALLS WITH CLASSIC DRAPERY

**NEW SOPHISTICATED MOBILE BAR** 