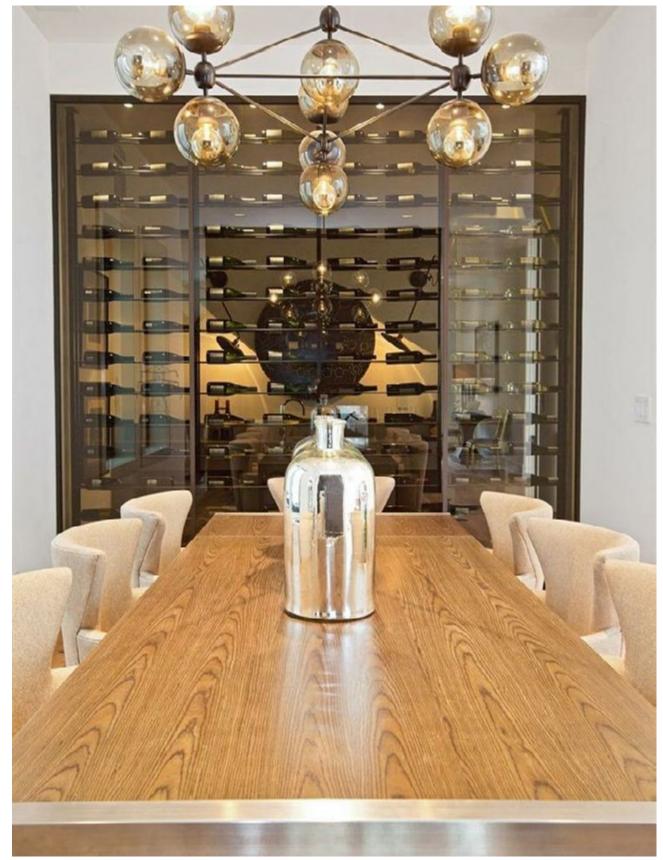

## THE CELLAR MEETING ROOMS

NEW LIT BOTTLE FEATURE WALL WITH LIGHT TABLES & CHAIRS

NEW VENETIAN PLASTER WALLS WITH CLASSIC DRAPERY

NEW SOPHISTICATED MOBILE BAR

#### SECOND FLOOR | MEETING ROOM + BOARDROOM

NEW LIT BOTTLE FEATURE WALL WITH LIGHT TABLES & CHAIRS

NEW VENETIAN PLASTER WALLS WITH CLASSIC DRAPERY

**NEW SOPHISTICATED MOBILE BAR** 