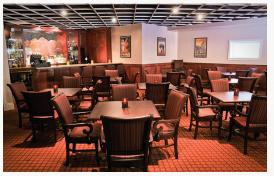

**The Red Mountain Bar & Grill** - Whether for your cocktail hour or an after party, our newest restaurant exudes a comfortable and relaxed atmosphere. Your guests will love cozying up to the marble-topped bar or even as the lounging on our 2nd floor terrace overlooking the fire pit patio.