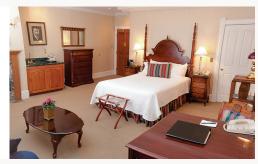

# ACCOMMODATIONS

*The Studio* - The Studio Room comes with all the standard amenities. Studio rooms will have one queen or one king size bed. Studio rooms feature a standard shower or a shower tub combination. Some studio rooms adjoin to junior suites or deluxe suites to accommodate larger families of up to 5 people.

**The Junior Suite** - The Junior Suite offers a choice of a twoperson spa tub or a steam shower. All feature queen-size beds, gas fireplaces, as well as a small sitting area. Most have mountain views and some have vaulted ceilings.

**The Deluxe Suite** - Most Deluxe Suites have a two-person spa tub. All feature fireplaces and sitting areas. A choice of queen or king bed is offered. The Deluxe Suite is quite spacious and most have mountain views. Some accommodate a rollaway bed for up to three adults.