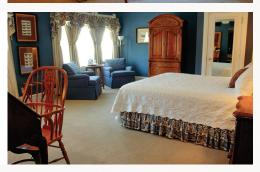

The Celebrity Suite - Celebrity Suites are more unique in their décor. They are themed after the various celebrities that have stayed at The Cliff House since it originally opened. Upgraded amenities include heated towel racks, all marble bathrooms, and a choice between jetted spa tub or steam shower. All feature a queen bed, and most include a spacious living area. Some suites offer a pull-out sleeper sofa, perfect for families.