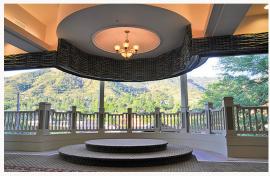

**The Cathedral Spires Pavilion** - Sitting high atop our brand new East Addition, this majestic space soars above Manitou Springs. With incredible mountain vistas, fully retractable walls for an open air breeze, and gently bathed in light, the Pavilion is setting the new standard for inspiring wedding sites!

#### Do you have an outdoor ceremony location? -

We offer a covered, climate controlled area that opens up to beautiful views of Red Mountain and the foothills of Pikes Peak. The retractable wall of windows can be opened completely on a nice afternoon.