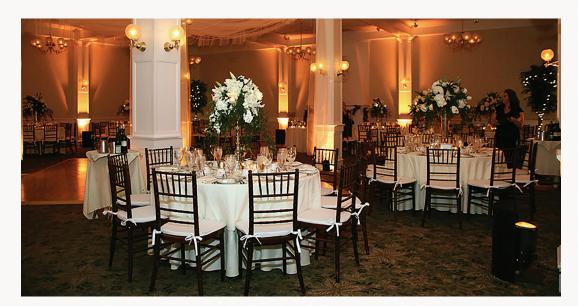

# WEDDING FACILITIES

**The J.S. Morely Ballroom** - This grand Victorian Ballroom offers an elegant romantic setting for receptions up to 150 guests. Our most formal room features brass chandeliers, gas fireplace, and grand columns. Due to noise concerns, parties wishing to hire a band or a DJ in the J.S. Morley Ballroom must reserve 10 second-floor rooms on the night of the function to include 6 Studio Rooms, 1 Junior Suite, 2 Deluxe Suites, and 1 Premier Celebrity Suite.