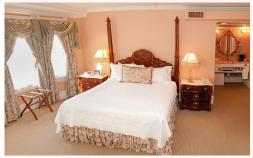

**The Junior Suite** - The Junior Suite offers a choice of a twoperson spa tub or a steam shower. All feature queen-size beds, gas fireplaces, as well as a small sitting area. Most have mountain views and some have vaulted ceilings.