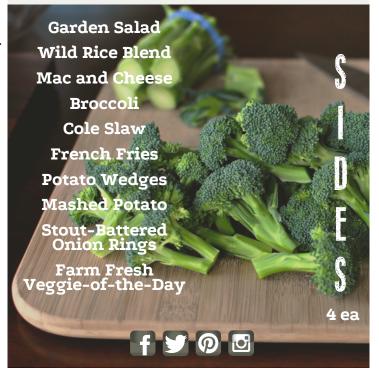

d mushroom filled ravioli served on a pool of roasted red pepper purée



Served with choice of two side dishes.

#### Delmonico Steak\* 26 G

Chargrilled 12oz ribeye cooked to your liking and topped with brandy, cracked black peppercorn, and roasted shallot butter

#### Roast Prime Rib of Beef\* 29 G

14oz cut of slow-roasted prime rib served with au jus and horseradish cream on the side

#### Cowboy Pork Chop\* 24

Chargrilled rib pork chop topped with a Kentucky bourbon and caramelized apple jus

#### Sautéed Chicken Kirkwood\* 19

Pan-seared breast of chicken served on a bed of spinach and topped with prosciutto and provolone cheese

#### Grilled Salmon\* 22

Grilled 8oz fillet of salmon served with ShawneeCraft® beer-i-yaki sauce on a bed of Oriental vegetables

# FINEST INGREDIENTS



\*Consuming raw and undercooked meat, poultry or fish can increase your risk of food bourne illnesses.