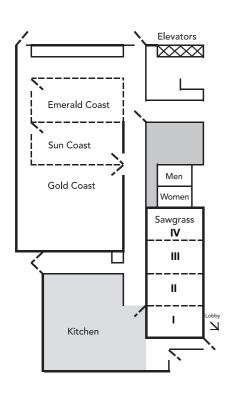

#### **MEETING FACILITIES**

The SAWGRASS GRAND Hotel & Suites offers conference, meeting and indoor and outdoor special event facilities on 6.4 acres. There are two ballrooms, the largest accommodation up to 400 guests.

## **Capacity Chart**

| Room                   | Size (ft.) | Sq. Ft. | Theatre | Class | Recep. | Banquet |
|------------------------|------------|---------|---------|-------|--------|---------|
| Sawgrass Ballroom      | 60x40      | 2,040   | 225     | 180   | 200    | 180     |
| Sawgrass I             | 15x34      | 510     | 50      | 36    | 50     | 30      |
| Sawgrass II            | 15x34      | 510     | 50      | 36    | 50     | 30      |
| Sawgrass III           | 15x34      | 510     | 50      | 36    | 50     | 30      |
| Sawgrass IV            | 15x34      | 510     | 50      | 36    | 50     | 30      |
| Sawgrass I & II        | 30x34      | 1,020   | 100     | 72    | 100    | 80      |
| Sawgrass I, II, & III  | 45x34      | 1,530   | 150     | 110   | 150    | 90      |
| Royal Palm Ballroom    | 42x80      | 3,360   | 400     | 220   | 400    | 250     |
| Emerald Coast          | 32x18      | 576     | 72      | 48    | 60     | 40      |
| Sun Coast              | 32x16      | 512     | 50      | 36    | 60     | 40      |
| Gold Coast             | 42x13      | 1,428   | 140     | 90    | 150    | 100     |
| Sun & Emerald          | 42x34      | 1,088   | 90      | 60    | 150    | 80      |
| Executive Boardroom    | 30x13      | 390     | -       | -     | -      | 12      |
| Hospitality Suites (5) | 30x33      | 390     | 30      | 15    | 35     | 20      |
| Courtyard              | -          | -       | -       | -     | 100    | -       |
|                        |            |         |         |       |        |         |