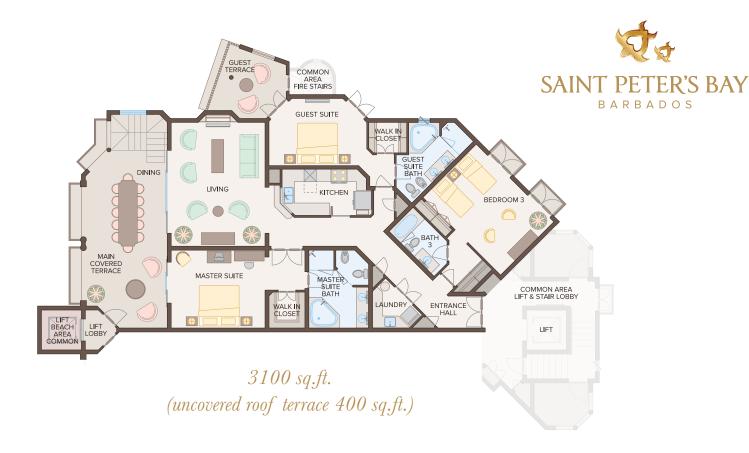

## 3 BEDROOM BEACHFRONT PENTHOUSE

Penthouse Roof Terrace

## **VILLA SPECIFICATIONS & FEATURES**

- Comfortably accommodates 6 adults
- Complimentary Wi-fi
- Fully Equipped Kitchen and Laundry Areas
- In room Safes
- ❖ 50" Smart Television with Cable TV
- Private Telephone with Direct Dial
- Hair Dryer
- Hypoallergenic Pillows
- Bathrobes & Slippers
- Daily Housekeeping and Nightly Turn-down Service

- Travertine Floors
- Granite Vanities & Kitchen Counters
- Stainless Steel Kitchen Appliances
- Coral Stone Crown Moulding & Wall Sconces
- Floor to Ceiling Marble in Bathrooms
- ♦ Locally Crafted Cedar Wood Doors & Closet Doors
- Fully Airconditioned and Ceiling Fans Throughout
- Terrace Beach Lift (Upper Floors Only)
- Spacious Terrace
- Effortless Large Glass Sliding Doors
- Roof Deck with Spa Pool