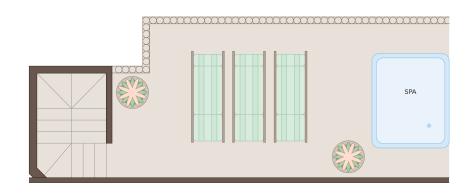

## 3 BEDROOM BEACHFRONT PENTHOUSE

Penthouse Roof Terrace

- Travertine Floors
- Granite Vanities & Kitchen Counters
- Stainless Steel Kitchen Appliances
- Coral Stone Crown Moulding & Wall Sconces
- Floor to Ceiling Marble in Bathrooms
- ♦ Locally Crafted Cedar Wood Doors & Closet Doors
- Fully Airconditioned and Ceiling Fans Throughout
- Terrace Beach Lift (Upper Floors Only)
- Spacious Terrace
- Effortless Large Glass Sliding Doors
- Roof Deck with Spa Pool