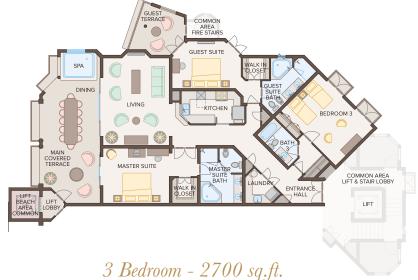

## VILLA SPECIFICATIONS & FEATURES

- Hypoallergenic Pillows
- Bathrobes & Slippers
- Daily Housekeeping and Nightly Turn-down Service
- Travertine Floors
- Granite Vanities & Kitchen Counters
- Stainless Steel Kitchen Appliances
- Coral Stone Crown Moulding & Wall Sconces
- Floor to Ceiling Marble in Bathrooms

- Locally Crafted Cedar Wood Doors & Closet Doors
- Fully Airconditioned and Ceiling Fans Throughout
- Terrace Beach Lift (Upper Floors Only)
- Spacious Terrace with Spa Pool
- Effortless Large Glass Sliding Doors

- Comfortably accommodates 2 adults (1 bed home),
  4 adults (2 bed home), 6 adults (3 bed home)
- Complimentary Wi-fi
- Fully Equipped Kitchen and Laundry Areas
- In room Safes
- $\clubsuit$  50" Smart Television with Cable TV
- Private Telephone with Direct Dial
- ✤ Hair Dryer