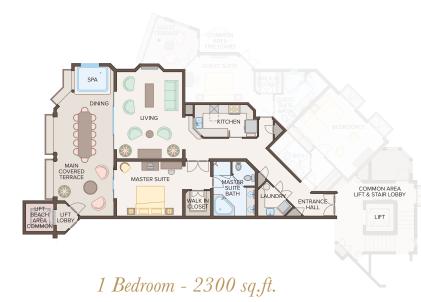

## VILLA SPECIFICATIONS & FEATURES

- Hypoallergenic Pillows
- Bathrobes & Slippers
- Daily Housekeeping and Nightly Turn-down Service
- Travertine Floors
- Granite Vanities & Kitchen Counters
- Stainless Steel Kitchen Appliances
- Coral Stone Crown Moulding & Wall Sconces
- Floor to Ceiling Marble in Bathrooms

- Locally Crafted Cedar Wood Doors & Closet Doors
- Fully Airconditioned and Ceiling Fans Throughout
- Terrace Beach Lift (Upper Floors Only)
- Spacious Terrace with Spa Pool
- Effortless Large Glass Sliding Doors

- Comfortably accommodates 2 adults (1 bed home),
  4 adults (2 bed home), 6 adults (3 bed home)
- Complimentary Wi-fi
- Fully Equipped Kitchen and Laundry Areas
- In room Safes
- $\clubsuit$  50" Smart Television with Cable TV
- Private Telephone with Direct Dial
- ✤ Hair Dryer