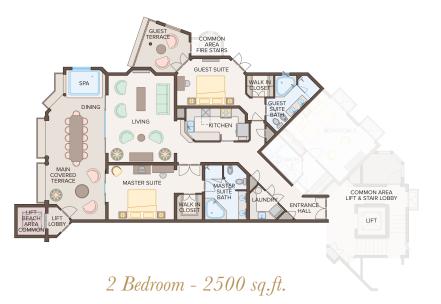

## VILLA SPECIFICATIONS & FEATURES

- Hypoallergenic Pillows
- Bathrobes & Slippers
- Daily Housekeeping and Nightly Turn-down Service
- Travertine Floors
- Granite Vanities & Kitchen Counters
- Stainless Steel Kitchen Appliances
- Coral Stone Crown Moulding & Wall Sconces
- Floor to Ceiling Marble in Bathrooms

- Locally Crafted Cedar Wood Doors & Closet Doors
- Fully Airconditioned and Ceiling Fans Throughout
- Terrace Beach Lift (Upper Floors Only)
- Spacious Terrace with Spa Pool
- Effortless Large Glass Sliding Doors

- Comfortably accommodates 2 adults (1 bed home),
  4 adults (2 bed home), 6 adults (3 bed home)
- Complimentary Wi-fi
- Fully Equipped Kitchen and Laundry Areas
- In room Safes
- $\clubsuit$  50" Smart Television with Cable TV
- Private Telephone with Direct Dial
- ✤ Hair Dryer