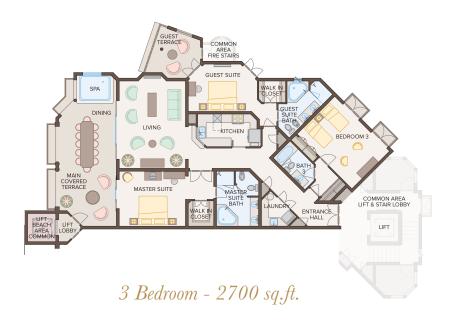

## **VILLA SPECIFICATIONS & FEATURES**

- Comfortably accommodates 2 adults (1 bed home), 4 adults (2 bed home), 6 adults (3 bed home)
- Complimentary Wi-fi
- Fully Equipped Kitchen and Laundry Areas
- In room Safes
- ❖ 50" Smart Television with Cable TV
- Private Telephone with Direct Dial
- Hair Dryer