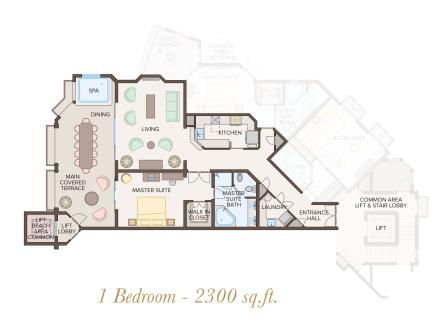

## **VILLA SPECIFICATIONS & FEATURES**

- Comfortably accommodates 2 adults (1 bed home), 4 adults (2 bed home), 6 adults (3 bed home)
- Complimentary Wi-fi
- Fully Equipped Kitchen and Laundry Areas
- In room Safes
- ❖ 50" Smart Television with Cable TV
- Private Telephone with Direct Dial
- Hair Dryer