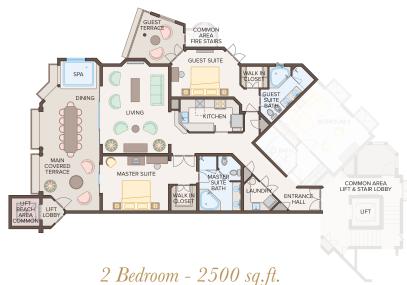

## **VILLA SPECIFICATIONS & FEATURES**

- Comfortably accommodates 2 adults (1 bed home), 4 adults (2 bed home), 6 adults (3 bed home)
- Complimentary Wi-fi
- Fully Equipped Kitchen and Laundry Areas
- In room Safes
- ❖ 50" Smart Television with Cable TV
- Private Telephone with Direct Dial
- Hair Dryer