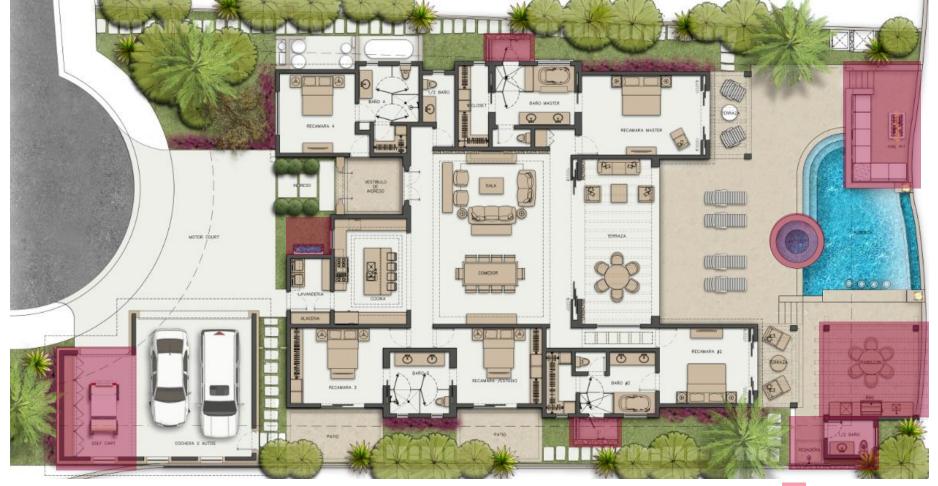

UPGRADES

 DESCRIPTION
 SQ. FT. A/C
 M² A/C

 CASA LUNA
 3,349.83
 311.21

\*THERE MATERIAL ARE NOT AN OFFER TO SELL OR SOLICITATION TO PURCHASE PROPERTY TO ANY RESIDENT OF A STATE OR COUNTRY, WHERE REGISTRATION IS REQUIRED PRIOR TO SUCH OFFER OR SOLICITATION, AND IS VOID WHERE PROHIBITED BY LAW, THE PLAN REFLECTS
THE INTENTION OF DEVELOPER, HOWEREVER, GRAND ARMEE DEL CABO, SA DE CV RESERVES THE RIGHT TO MAKE ANY CHANGES WITHOUT PRIOR NOTICE AND TO MODIFY THE RENDERINGS, FLOOR PLANS, AMENITIES AND SERVICES AVAILABLE TO THE RESIDENCE. FURNITURE
SHOWN ARE ONLY REPRESENTATIVES, ARE NOT INCLUDED

CASA LUNA FLOOR PLAN MAY 2017