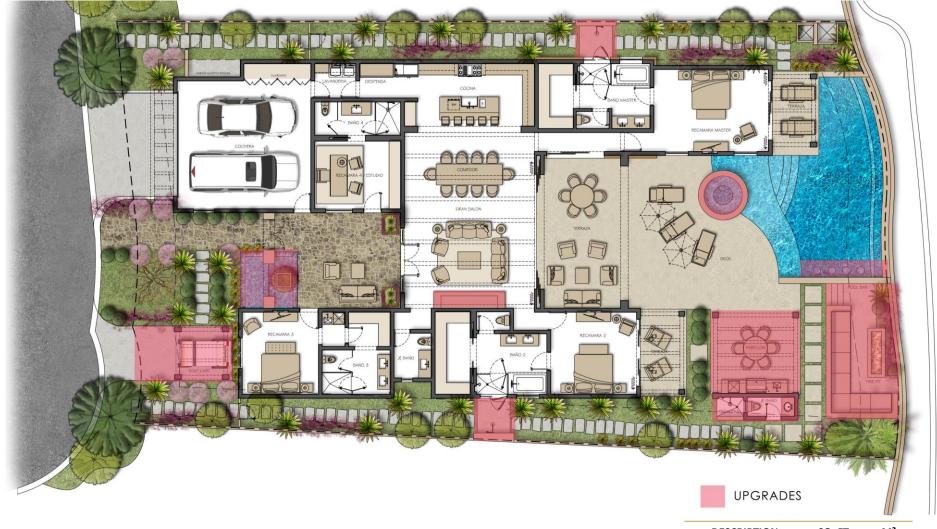

| DESCRIPTION | SQ. FT.<br>A/C | M²<br>A/C |
|-------------|----------------|-----------|
| CASA ESPEJO | 3,125.73       | 290.39    |

\*THERE MATERIAL ARE NOT AN OFFER TO SELL OR SOLICITATION TO PURCHASE PROPERTY TO ANY RESIDENT OF A STATE OR COUNTRY, WHERE REGISTRATION IS REQUIRED PRIOR TO SUCH OFFER OR SOLICITATION, AND IS VOID WHERE PROHIBITED BY LAW, THE PLAN REFLECTS
THE INTENTION OF DEVELOPER, HOWEREVER, GRAND ARMEE DEL CABO, SA DE CV RESERVES THE RIGHT TO MAKE ANY CHANGES WITHOUT PRIOR NOTICE AND TO MODIFY THE RENDERINGS, FLOOR PLANS, AMENITIES AND SERVICES AVAILABLE TO THE RESIDENCE. FURNITURE
SHOWN ARE ONLY REPRESENTATIVES, ARE NOT INCLUDED

CASA ESPEJO FLOOR PLAN