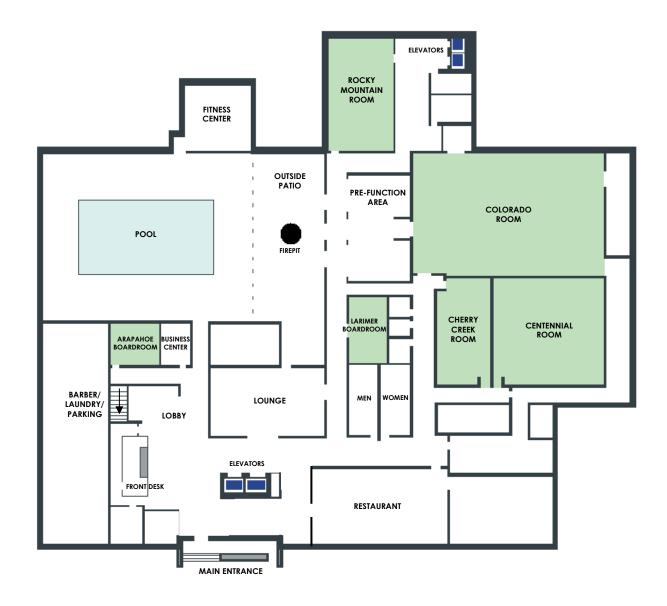

| FUNCTION ROOM          | SQUARE<br>FOOTAGE | ROOM<br>SIZE | Ceiling<br>Height | CONFERENCE<br>CAPACITY | CLASSROOM<br>CAPACITY | THEATER<br>CAPACITY | U-SHAPED<br>CAPACITY | ROUNDS OF<br>10 PPL | CRESCENT<br>ROUNDS OF 6 | RECEPTION<br>CAPACITY |
|------------------------|-------------------|--------------|-------------------|------------------------|-----------------------|---------------------|----------------------|---------------------|-------------------------|-----------------------|
| Mile High Ballroom     | 6,020             | 70 x 86      | 11 ft             | N/A                    | 300                   | 600                 | N/A                  | 350                 | 216                     | 500                   |
| Colorado Ballroom      | 3,290             | 70 x 47      | 11 ft             | N/A                    | 160                   | 350                 | N/A                  | 175                 | 114                     | 300                   |
| Cent/Cherry Creek Room | 2,340             | 60 x 39      | 11 ft             | 60                     | 110                   | 225                 | 50                   | 120                 | 66                      | 200                   |
| Centennial Room        | 1,521             | 39 x 39      | 11 ft             | 45                     | 60                    | 150                 | 30                   | 90                  | 48                      | 130                   |
| Cherry Creek Room      | 819               | 21 x 39      | 11 ft             | 30                     | 25                    | 75                  | 27                   | 50                  | 24                      | 50                    |
| Rocky Mountain Room    | 902               | 22 x 41      | 8 ft              | 35                     | 35                    | 90                  | 30                   | 60                  | 30                      | 60                    |
| Larimer Boardroom      | 266               | 14 x 19      | 10 ft             | 10                     | N/A                   | N/A                 | N/A                  | N/A                 | N/A                     | N/A                   |
| Arapahoe Boardroom     | 234               | 13 x 18      | 10 ft             | 8                      | N/A                   | N/A                 | N/A                  | N/A                 | N/A                     | N/A                   |
| Pre-Function Area      | 950               | 38 x 25      | 12 ft             | N./A                   | N/A                   | N/A                 | N/A                  | 50                  | N/A                     | 70                    |
| Outside Patio          | 1,296             | 24 x 54      | N/A               | N/A                    | N/A                   | 100                 | N/A                  | 60                  | N/A                     | 80                    |