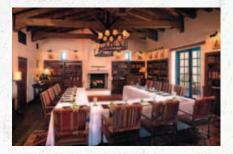

### THE LIBRARY

The Library offers a classic retreat with its massive stone fireplace, leather chairs and walls of limited edition art books. The room can be set up to host 32 guests for a banquet, 50 theater-style for a meeting, or up to 60 for a reception. A patio surrounds the Library, and is ideal for a breakout room.