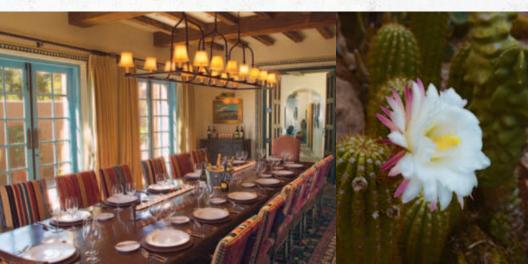

#### THE BOARDROOM

Executive board meetings have never looked better. The boardroom is beautifully appointed with a glimpse of Arizona's artistic heritage, and accommodates up to 20 for a sit-down dinner meeting or 30 for a reception. A lush patio with a fountain created from an antique horse trough turns this room into an unforgettable setting.

### THE LIBRARY

The Library offers a classic retreat with its massive stone fireplace, leather chairs and walls of limited edition art books. The room can be set up to host 32 guests for a banquet, 50 theater-style for a meeting, or up to 60 for a reception. A patio surrounds the Library, and is ideal for a breakout room.