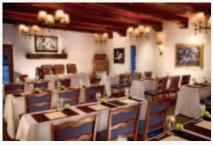

THE STETSON ROOM The Spanish-Colonial-style Stetson Room is our largest meeting room, offering theaterstyle seating for up to 70 guests. Full of character, it features a hand-painted ceiling surrounded by adobe walls, a fireplace and a lovely outdoor patio.