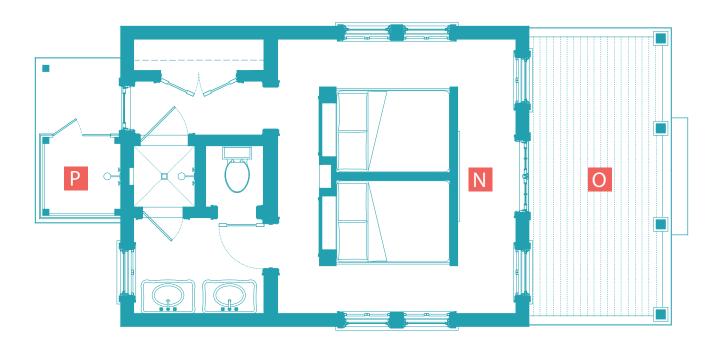

## The Dunmore Metcalfe House: Private Home

(Guest Cottage)

- N Two Bedroom Suite
- O Porch
- P Outdoor Shower