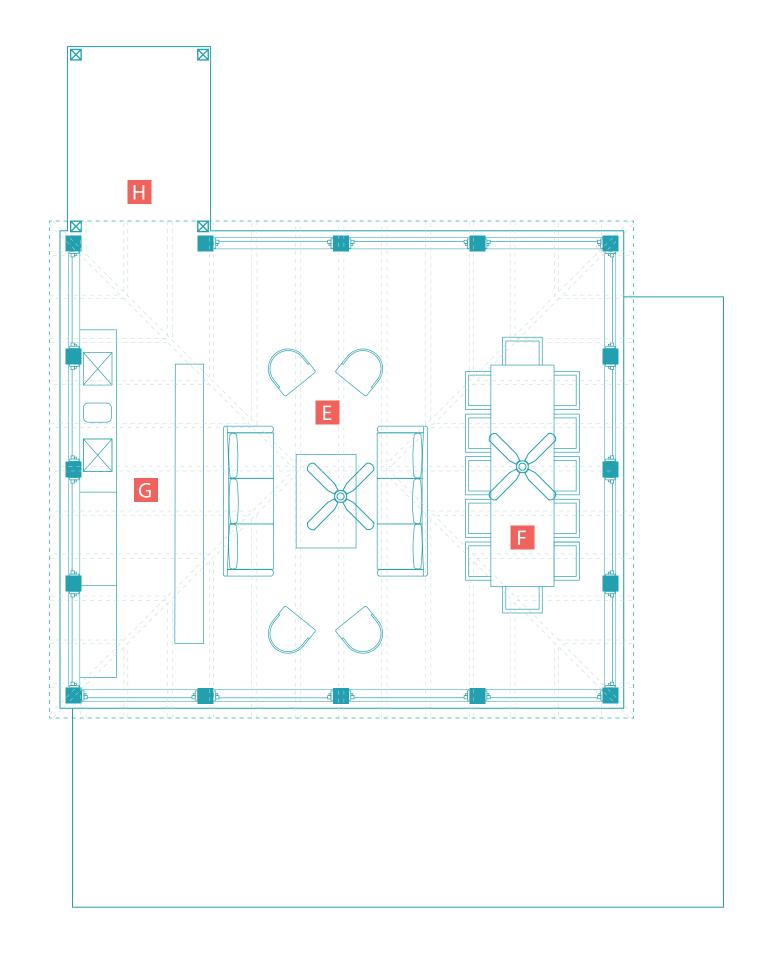

H Porch

- I Great Room
- **Kitchen**
- K Master Bedroom Suite
- L Entry Porch
- M Veranda