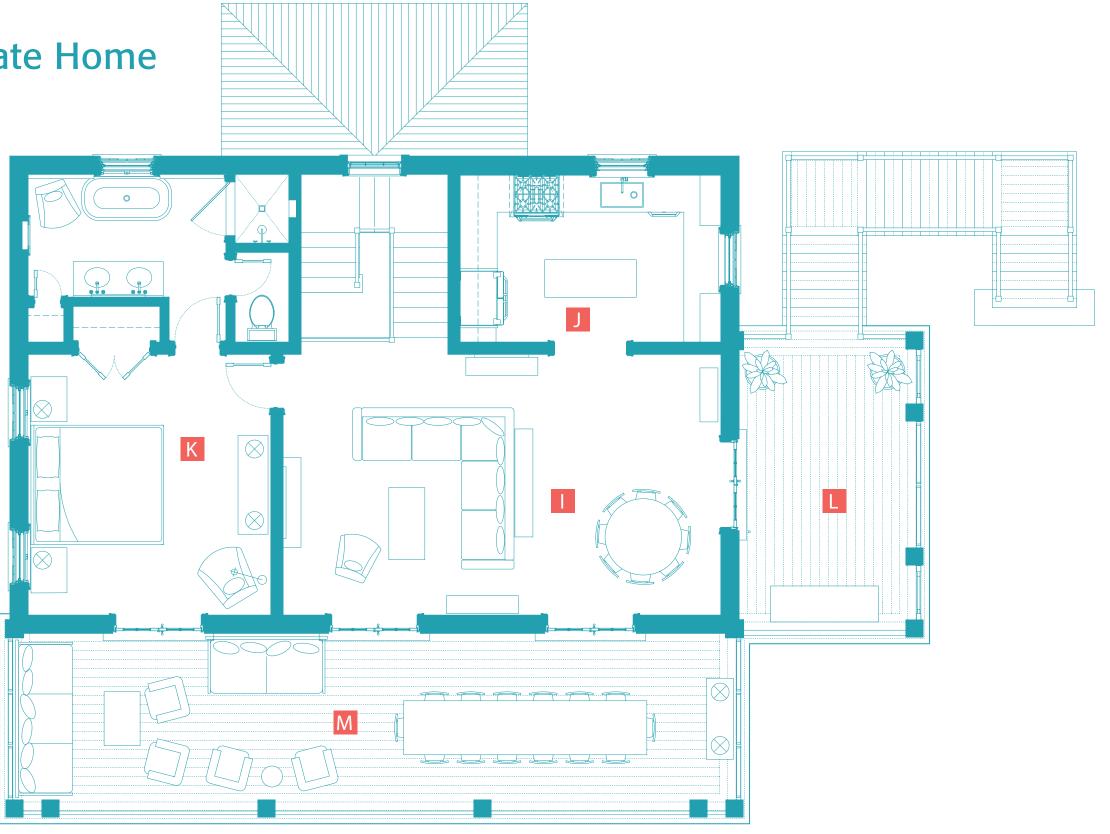

## The Dunmore Metcalfe House: Private Home

(Guest Cottage)

- N Two Bedroom Suite
- O Porch
- P Outdoor Shower