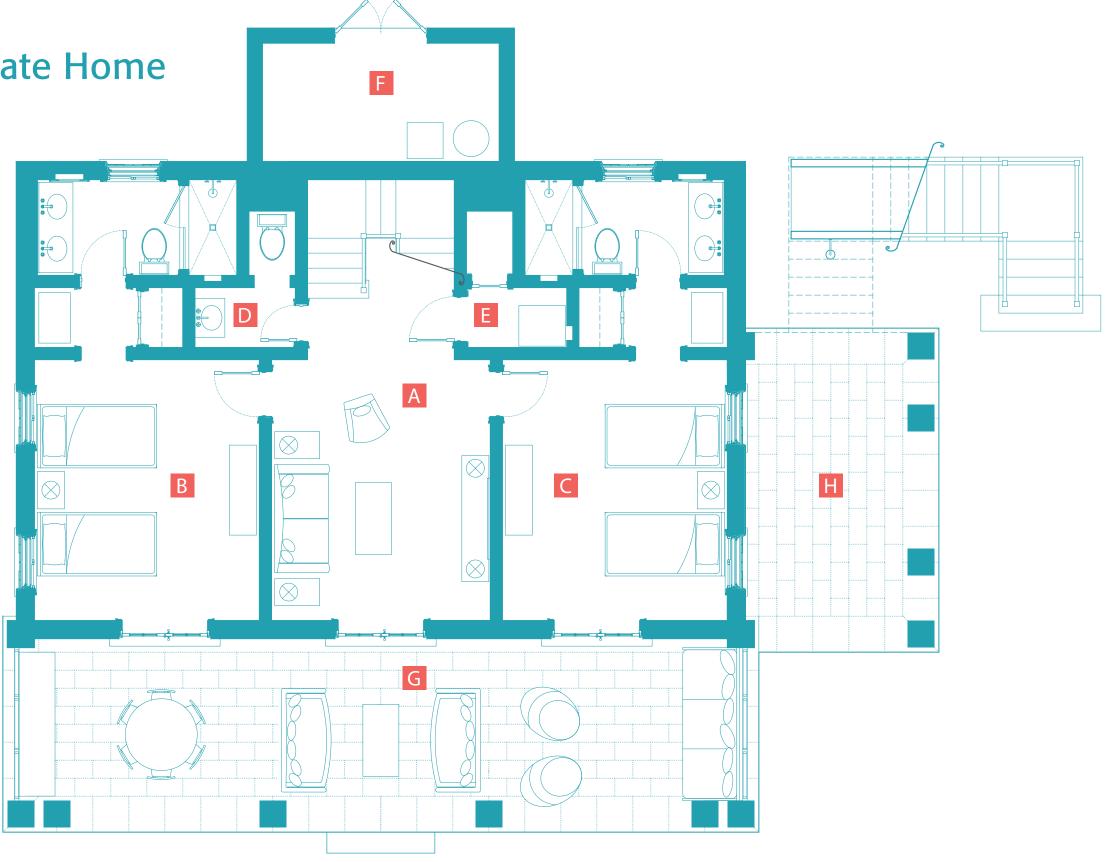

The Dunmore
Metcalfe House: Private Home
(1st Floor)

A Family room

**B** Bedroom Suite

C Bedroom Suite

D Powder Room

E Laundry

F Storage

**G** Veranda

H Porch

- I Great Room
- **Kitchen**
- K Master Bedroom Suite
- L Entry Porch
- M Veranda