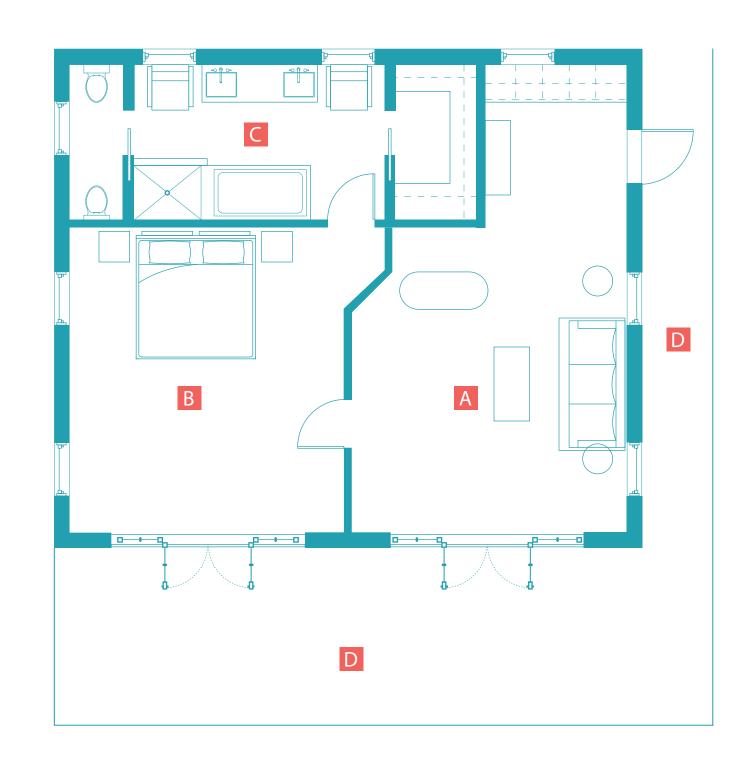

The Dunmore
Metcalfe House: Private Home
(1st Floor)

A Family room

**B** Bedroom Suite

C Bedroom Suite

D Powder Room

E Laundry

F Storage

**G** Veranda