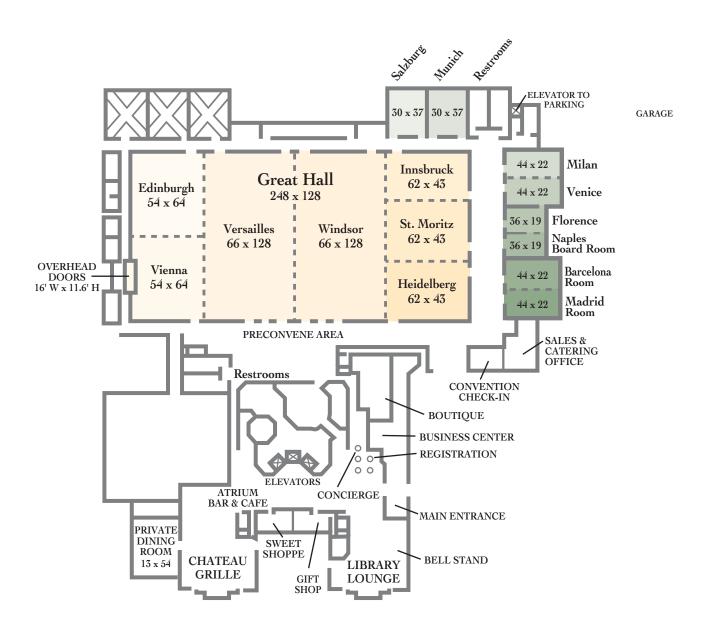

And Chateau on the Lake is more than just the finest destination resort and spa in the Midwest. The resort features southwest Missouri's largest and most perfectly designed convention center - 43,500 sq. ft. of high-tech meeting space designed to accommodate from 10 to 3,000 attendees, all on one level, under one roof!

# MEETING AND BANQUET FACILITIES

Combining contemporary state-of-the-art facilities and a romantic Old World charm, Chateau on the Lake is an unsurpassed meeting destination.

- Impressive 32,000 sq. ff. Great Hall with loading docks and direct access to exhibit floor
- 16 meeting rooms and 3 corporate boardrooms
- Private 51-seat theatre for special presentations
- Exceptional banquet and catering services
- High-speed/WiFi Internet capabilities
- Outdoor lakeview garden terrace
- Onsite Production Source (Five-Star Audio Visual)