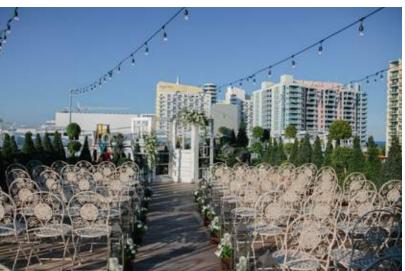

### OCEAN FRONT DECK

Receptions for up to 200 guests

## OCEAN FRONT DECK

Dining for up to 50 guests