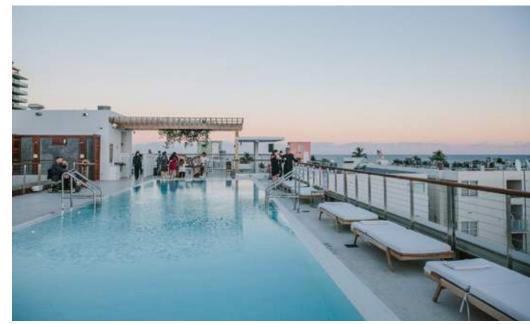

#### LOBBY

Receptions for up to 125 guests









#### LT STEAK & SEAFOOD

Dining for up to 120 guests Semi-Private Dining for up to 36 guests









#### **B BAR**

Receptions for up to 90 guests
Dining for up to 50 guests









#### **B BAR**

Meetings for up to 40 guests









### OCEAN FRONT DECK

Receptions for up to 200 guests









## OCEAN FRONT DECK

Dining for up to 50 guests

















### THE SKYLINE **DECK**

Receptions for up to 80 guests
Dining for up to 48 guests









## POOL DECK

Receptions for up to 180 guests



## ATRIUM

Receptions for up to 300 guests Dining for up to 200 guests









## GALLERY

Receptions for up to 125 guests
Dining for up to 90 guests
Meetings for up to 100 guests







### LIBRARY

Receptions for up to 40 guests Meetings for up to 25 guests







## CONSERVATORY

Receptions for up to 165 guests
Dining for up to 140 guests





#### **POETI**

Receptions for up to 60 guests
Dining for up to 36 guests





### WORK ROOM

Receptions for up to 30 guests
Dining for up to 18 guests
Meetings for up to 20 guests





#### ART DECO WING

Increasing The Betsy's Room capacity to 130
Adding almost 10,000 square feet of entertainment space





Situated at the edge of the Atlantic, The Betsy – South Beach is a refined, beachside ha