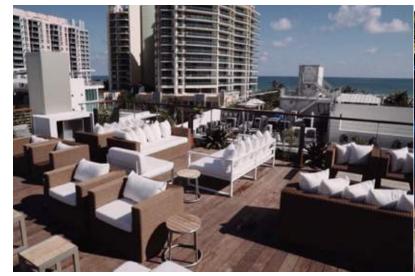

#### LOBBY

Receptions for up to 125 guests









#### LT STEAK & SEAFOOD

Dining for up to 120 guests Semi-Private Dining for up to 36 guests









#### **B BAR**

Receptions for up to 90 guests
Dining for up to 50 guests









#### **B BAR**

Meetings for up to 40 guests









### OCEAN FRONT DECK

Receptions for up to 200 guests









## OCEAN FRONT DECK

Dining for up to 50 guests

















### THE SKYLINE **DECK**

Receptions for up to 80 guests
Dining for up to 48 guests









## POOL DECK

Receptions for up to 180 guests



## ATRIUM

Receptions for up to 300 guests Dining for up to 200 guests









## GALLERY

Receptions for up to 125 guests
Dining for up to 90 guests
Meetings for up to 100 guests







### LIBRARY

Receptions for up to 40 guests Meetings for up to 25 guests







## CONSERVATORY

Receptions for up to 165 guests
Dining for up to 140 guests





#### **POETI**

Receptions for up to 60 guests
Dining for up to 36 guests





### WORK ROOM

Receptions for up to 30 guests
Dining for up to 18 guests
Meetings for up to 20 guests





#### ART DECO WING

Increasing The Betsy's Room capacity to 130
Adding almost 10,000 square feet of entertainment space