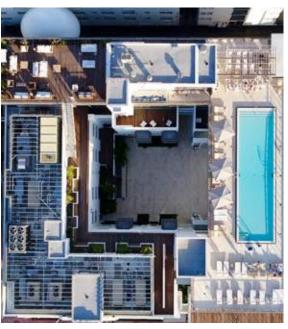

#### ART DECO WING

Increasing The Betsy's Room capacity to 130
Adding almost 10,000 square feet of entertainment space

Situated at the edge of the Atlantic, The Betsy – South Beach is a refined, beachside haven located in the heart of South Beach. The Betsy cocoons its guests in timeless luxury, while offering incredible ocean views, exquisite amenities, world-class cuisine, and a unique presence for art and culture that invites travelers to relax, refresh and renew.