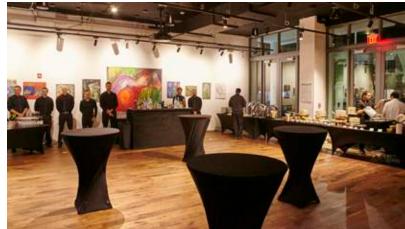

## GALLERY

Receptions for up to 125 guests
Dining for up to 90 guests
Meetings for up to 100 guests

# ART DECO WING CAPACITY CHART

|                                | Square<br>Feet | Size                    | Ceiling | Reception | Dining | Theatre | Class | U-Shape | U-Shape Conference |
|--------------------------------|----------------|-------------------------|---------|-----------|--------|---------|-------|---------|--------------------|
| Skyline Deck                   | 1481           | 49' x 24'               |         | 80        | 48     | 120     |       |         |                    |
| Deck<br>(East Pool)            | 656            | 24' x 20'               |         | 09        | 50     | 09      |       |         |                    |
| Deck<br>(West Pool)            | 1200           | 32' x 41'               |         | 120       | 100    | 100     |       |         |                    |
| Atrium                         | 3000           | 82' x 36'               | 40,     | 300       | 200    | 240     | 175   |         |                    |
| Conservatory                   | 1683           | 46' x 24';<br>22' x 8'  | 11.5'   | 165       | 140    | 175     | 09    | 40      |                    |
| Work Room                      | 350            | 20'×14'                 |         | 30        | 18     | 20      | 20    | 15      | 15                 |
| Green Area                     | 343            | 20' x 8'                |         | 15        | 15     |         |       |         |                    |
| Gallery                        | 1600           | 42' x 36'               | 13'     | 125       | 06     | 100     | 50    | 36      | 32                 |
| Library                        | 414            | 19.5' x 13.5'           | ,8      | 40        | 25     | 20      | 20    | 15      | 15                 |
| Skyline Penthouse<br>& Terrace | 1820           | 48' x 14';<br>22' x 16' | 10,     | 75        | 40     | 50      | 30    | 35      |                    |
| Poeti                          | 465            | 17.6' x 26.5'           | 10,     | 09        | 36     |         |       |         |                    |
|                                |                |                         |         |           |        |         |       |         |                    |