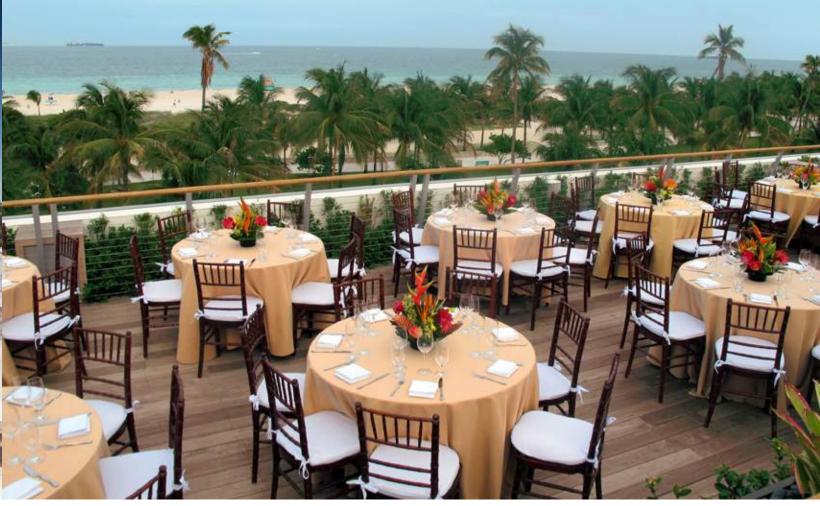

### OCEAN FRONT DECK

Receptions for up to 200 guests

## OCEAN FRONT DECK

Dining for up to 50 guests