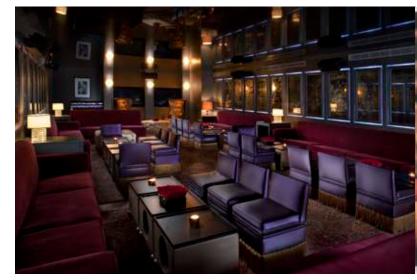

#### LOBBY

Receptions for up to 125 guests









#### LT STEAK & SEAFOOD

Dining for up to 120 guests Semi-Private Dining for up to 36 guests









#### **B BAR**

Receptions for up to 90 guests
Dining for up to 50 guests









#### **B BAR**

Meetings for up to 40 guests









### OCEAN FRONT DECK

Receptions for up to 200 guests









## OCEAN FRONT DECK

Dining for up to 50 guests

















### THE SKYLINE **DECK**

Receptions for up to 80 guests
Dining for up to 48 guests









## POOL DECK

Receptions for up to 180 guests



## ATRIUM

Receptions for up to 300 guests Dining for up to 200 guests









## GALLERY

Receptions for up to 125 guests
Dining for up to 90 guests
Meetings for up to 100 guests







### LIBRARY

Receptions for up to 40 guests Meetings for up to 25 guests







## CONSERVATORY

Receptions for up to 165 guests
Dining for up to 140 guests





#### **POETI**

Receptions for up to 60 g