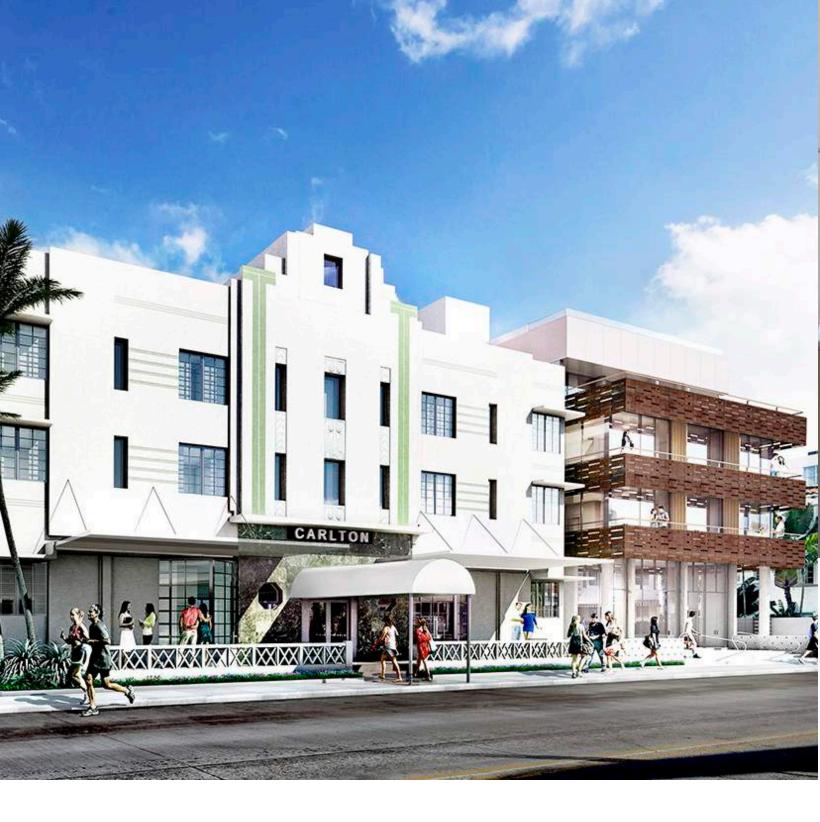

#### ART DECO WING

Increasing The Betsy's Room capacity to 130
Adding almost 10,000 square feet of entertainment space

Situated at the edge of the Atlantic, The Betsy – South Beach is a refined, beachside haven located in the heart of South Beach. The Betsy cocoons its guests in timeless luxury, while offering incredible ocean views, exquisite amenities, world-class cuisine, and a unique presence for art and culture that invites travelers to relax, refresh and renew.