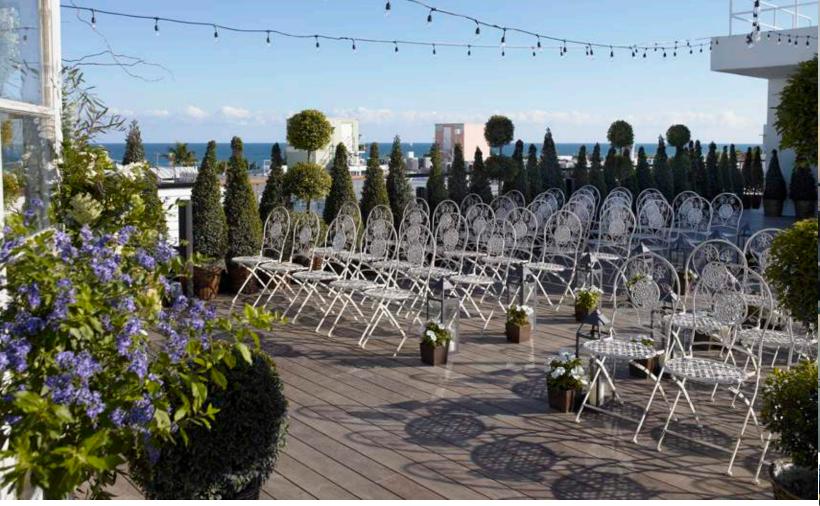

### OCEAN FRONT DECK

Receptions for up to 200 guests

## OCEAN FRONT DECK

Dining for up to 50 guests