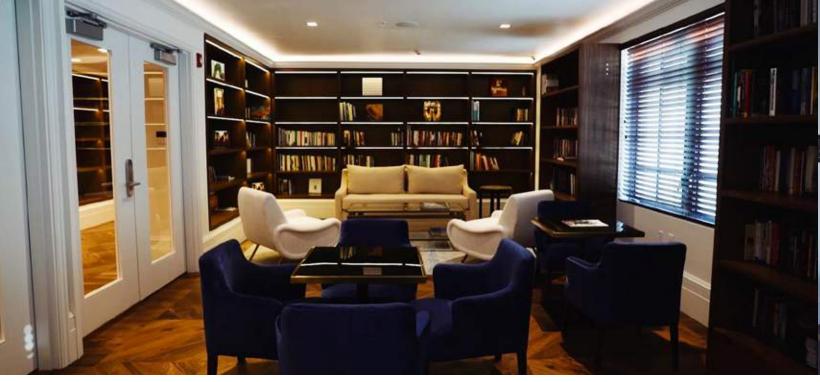

### LIBRARY

Receptions for up to 40 guests Meetings for up to 25 guests

# ART DECO WING CAPACITY CHART

|                                | Square<br>Feet | Size                    | Ceiling | Reception | Dining | Theatre | Class | U-Shape | U-Shape Conference |
|--------------------------------|----------------|-------------------------|---------|-----------|--------|---------|-------|---------|--------------------|
| Skyline Deck                   | 1481           | 49' x 24'               |         | 80        | 48     | 120     |       |         |                    |
| Deck<br>(East Pool)            | 656            | 24' x 20'               |         | 09        | 50     | 09      |       |         |                    |
| Deck<br>(West Pool)            | 1200           | 32' x 41'               |         | 120       | 100    | 100     |       |         |                    |
| Atrium                         | 3000           | 82' x 36'               | 40,     | 300       | 200    | 240     | 175   |         |                    |
| Conservatory                   | 1683           | 46' x 24';<br>22' x 8'  | 11.5'   | 165       | 140    | 175     | 09    | 40      |                    |
| Work Room                      | 350            | 20'×14'                 |         | 30        | 18     | 20      | 20    | 15      | 15                 |
| Green Area                     | 343            | 20' x 8'                |         | 15        | 15     |         |       |         |                    |
| Gallery                        | 1600           | 42' x 36'               | 13'     | 125       | 06     | 100     | 50    | 36      | 32                 |
| Library                        | 414            | 19.5' x 13.5'           | ,8      | 40        | 25     | 20      | 20    | 15      | 15                 |
| Skyline Penthouse<br>& Terrace | 1820           | 48' x 14';<br>22' x 16' | 10,     | 75        | 40     | 50      | 30    | 35      |                    |
| Poeti                          | 465            | 17.6' x 26.5'           | 10,     | 09        | 36     |         |       |         |                    |
|                                |                |                         |         |           |        |         |       |         |                    |