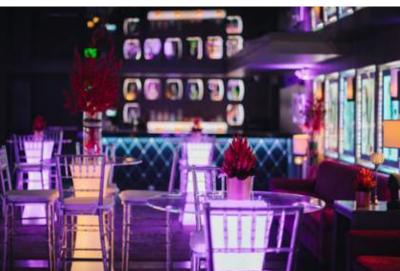

#### **B BAR**

Receptions for up to 90 guests
Dining for up to 50 guests

#### **B BAR**

Meetings for up to 40 guests