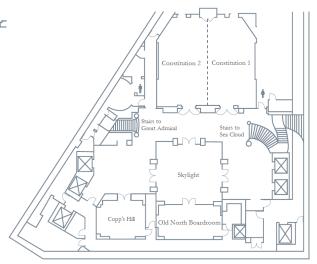

## LOCAL ATTRACTIONS

- Boston Children's Museum

| ROOMS                  | LxW     | SQ. FT. | THEATER | CLASSROOM | U-SHAPE | HOLLOW SQ. | 60" ROUNDS | 72" ROUNDS | BOARDROOM | RECEPTION |
|------------------------|---------|---------|---------|-----------|---------|------------|------------|------------|-----------|-----------|
| Constitution Ballroom  | 40 x 45 | 1890    | 170     | 96        | 42      | 64         | 120        | 120        | 40        | 240       |
| Constitution 1 or 2    | 40 x 22 | 945     | 80      | 47        | 32      | 44         | 40         | 48         | 40        | 120       |
| Old North              | 30 x 43 | 1290    | 100     | 86        | 36      | 40         | 90         | 84         | 34        | n/a       |
| Old North Skylight     | 30 x 27 | 810     | 70      | 56        | 24      | 36         | 60         | 60         | 28        | 100       |
| Old North Boardroom    | 30 x 16 | 480     | 25      | 24        | 21      | n/a        | 30         | 24         | 18        | n/a       |
| Copp's Hill            | 22 x 17 | 385     | 15      | 18        | n/a     | n/a        | 20         | 24         | 12        | n/a       |
| Donald McKay           | 16 x 24 | 384     | 25      | 12        | 8       | n/a        | 20         | 10         | 14        | 20        |
| Josiah Fox             | 17 x 26 | 442     | 36      | 19        | 15      | 18         | 20         | 10         | 16        | 20        |
| Joshua Humphreys       | 17 x 29 | 493     | 36      | 24        | 18      | 20         | 30         | 20         | 18        | 30        |
| Capt William Sturgis   | 22 x 38 | 836     | 60      | 30        | 30      | 32         | 50         | 36         | 26        | 60        |
| Capt William Sturgis 1 | 22 x 26 | 572     | 36      | 20        | 21      | 20         | 30         | 24         | 18        | 40        |
| Capt William Sturgis 2 | 22 x 12 | 264     | 22      | 15        | 15      | 16         | 20         | 24         | 14        | 20        |
| U.S. Maritime Museum   | n/a     | n/a     | 30      | 18        | 15      | 18         | 36         | n/a        | n/a       | 50        |
| S.J. Hale Lounge       | n/a     | 850     | 40      | 30        | 20      | 20         | 40         | 36         | 20        | 50        |
| Harborwalk             | n/a     | n/a     | n/a     | n/a       | n/a     | n/a        | 110        | 80         | n/a       | 240       |
| Great Admiral Terrace  | n/a     | n/a     | n/a     | n/a       | n/a     | n/a        | 50         | 60         | n/a       | 60        |
| New Ballroom           | n/a     | n/a     | 289     | 117       | n/a     | n/a        | 150        | 144        | n/a       | 300       |