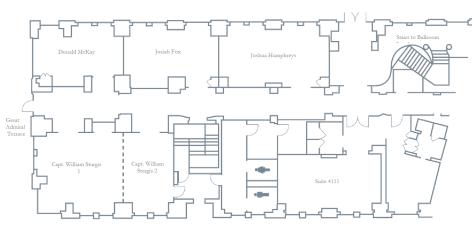

## LOCAL ATTRACTIONS

- Boston Children's Museum

| ROOMS                  | LxW     | SQ. FT. | THEATER | CLASSROOM | U-SHAPE | HOLLOW SQ. | 60" ROUNDS | 72" ROUNDS | BOARDROOM | RECEPTION |
|------------------------|---------|---------|---------|-----------|---------|------------|------------|------------|-----------|-----------|
| Constitution Ballroom  | 40 x 45 | 1890    | 170     | 96        | 42      | 64         | 120        | 120        | 40        | 240       |
| Constitution 1 or 2    | 40 x 22 | 945     | 80      | 47        | 32      | 44         | 40         | 48         | 40        | 120       |
| Old North              | 30 x 43 | 1290    | 100     | 86        | 36      | 40         | 90         | 84         | 34        | n/a       |
| Old North Skylight     | 30 x 27 | 810     | 70      | 56        | 24      | 36         | 60         | 60         | 28        | 100       |
| Old North Boardroom    | 30 x 16 | 480     | 25      | 24        | 21      | n/a        | 30         | 24         | 18        | n/a       |
| Copp's Hill            | 22 x 17 | 385     | 15      | 18        | n/a     | n/a        | 20         | 24         | 12        | n/a       |
| Donald McKay           | 16 x 24 | 384     | 25      | 12        | 8       | n/a        | 20         | 10         | 14        | 20        |
| Josiah Fox             | 17 x 26 | 442     | 36      | 19        | 15      | 18         | 20         | 10         | 16        | 20        |
| Joshua Humphreys       | 17 x 29 | 493     | 36      | 24        | 18      | 20         | 30         | 20         | 18        | 30        |
| Capt William Sturgis   | 22 x 38 | 836     | 60      | 30        | 30      | 32         | 50         | 36         | 26        | 60        |
| Capt William Sturgis 1 | 22 x 26 | 572     | 36      | 20        | 21      | 20         | 30         | 24         | 18        | 40        |
| Capt William Sturgis 2 | 22 x 12 | 264     | 22      | 15        | 15      | 16         | 20         | 24         | 14        | 20        |
| U.S. Maritime Museum   | n/a     | n/a     | 30      | 18        | 15      | 18         | 36         | n/a        | n/a       | 50        |
| S.J. Hale Lounge       | n/a     | 850     | 40      | 30        | 20      | 20         | 40         | 36         | 20        | 50        |
| Harborwalk             | n/a     | n/a     | n/a     | n/a       | n/a     | n/a        | 110        | 80         | n/a       | 240       |
| Great Admiral Terrace  | n/a     | n/a     | n/a     | n/a       | n/a     | n/a        | 50         | 60         | n/a       | 60        |
| New Ballroom           | n/a     | n/a     | 289     | 117       | n/a     | n/a        | 150        | 144        | n/a       | 300       |