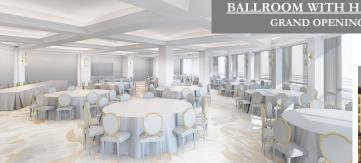

## LOCAL ATTRACTIONS

- Boston Children's Museum

| ROOMS                  | LxW     | SQ. FT. | THEATER | CLASSROOM | U-SHAPE | HOLLOW SQ. | 60" ROUNDS | 72" ROUNDS | BOARDROOM | RECEPTION |
|------------------------|---------|---------|---------|-----------|---------|------------|------------|------------|-----------|-----------|
| Constitution Ballroom  | 40 x 45 | 1890    | 170     | 96        | 42      | 64         | 120        | 120        | 40        | 240       |
| Constitution 1 or 2    | 40 x 22 | 945     | 80      | 47        | 32      | 44         | 40         | 48         | 40        | 120       |
| Old North              | 30 x 43 | 1290    | 100     | 86        | 36      | 40         | 90         | 84         | 34        | n/a       |
| Old North Skylight     | 30 x 27 | 810     | 70      | 56        | 24      | 36         | 60         | 60         | 28        | 100       |
| Old North Boardroom    | 30 x 16 | 480     | 25      | 24        | 21      | n/a        | 30         | 24         | 18        | n/a       |
| Copp's Hill            | 22 x 17 | 385     | 15      | 18        | n/a     | n/a        | 20         | 24         | 12        | n/a       |
| Donald McKay           | 16 x 24 | 384     | 25      | 12        | 8       | n/a        | 20         | 10         | 14        | 20        |
| Josiah Fox             | 17 x 26 | 442     | 36      | 19        | 15      | 18         | 20         | 10         | 16        | 20        |
| Joshua Humphreys       | 17 x 29 | 493     | 36      | 24        | 18      | 20         | 30         | 20         | 18        | 30        |
| Capt William Sturgis   | 22 x 38 | 836     | 60      | 30        | 30      | 32         | 50         | 36         | 26        | 60        |
| Capt William Sturgis 1 | 22 x 26 | 572     | 36      | 20        | 21      | 20         | 30         | 24         | 18        | 40        |
| Capt William Sturgis 2 | 22 x 12 | 264     | 22      | 15        | 15      | 16         | 20         | 24         | 14        | 20        |
| U.S. Maritime Museum   | n/a     | n/a     | 30      | 18        | 15      | 18         | 36         | n/a        | n/a       | 50        |
| S.J. Hale Lounge       | n/a     | 850     | 40      | 30        | 20      | 20         | 40         | 36         | 20        | 50        |
| Harborwalk             | n/a     | n/a     | n/a     | n/a       | n/a     | n/a        | 110        | 80         | n/a       | 240       |
| Great Admiral Terrace  | n/a     | n/a     | n/a     | n/a       | n/a     | n/a        | 50         | 60         | n/a       | 60        |
| New Ballroom           | n/a     | n/a     | 289     | 117       | n/a     | n/a        | 150        | 144        | n/a       | 300       |