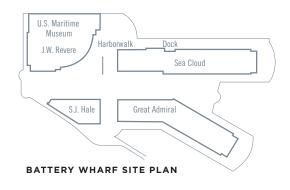

#### OVERALL DIMENSIONS

## CAPACITIES

| ROOMS                       | LXW     | SQ. FT. | THEATER | CLASSROOM | U-SHAPE | HOLLOW SQ. | 60" ROUNDS | 72" ROUNDS | BOARDROOM | RECEPTION |
|-----------------------------|---------|---------|---------|-----------|---------|------------|------------|------------|-----------|-----------|
| Constitution Ballroom       | 40 X 45 | 1,890   | 170     | 96        | 42      | 64         | 120        | 120        | 40        | 240       |
| Constitution 1 or 2         | 40 X 22 | 945     | 80      | 47        | 32      | 44         | 40         | 48         | 40        | 120       |
| Old North 1 and 2           | 30 X 43 | 1,290   | 100     | 86        | 36      | 40         | 90         | 84         | 34        | n/a       |
| Old North 2 (Skylight Room) | 30 X 27 | 810     | 70      | 56        | 24      | 36         | 60         | 60         | 28        | 100       |
| Old North 1 (Boardroom)     | 30 X 16 | 480     | 25      | 24        | 21      | 24         | 30         | 20         | 18        | n/a       |
| Copp's Hill                 | 22 X 17 | 385     | n/a     | n/a       | n/a     | n/a        | n/a        | n/a        | 12        | n/a       |
| Donald McKay                | 16 X 24 | 384     | 25      | 12        | 8       | 10         | 20         | 12         | 12        | 20        |
| Josiah Fox                  | 17 X 26 | 442     | 36      | 18        | 15      | 18         | 20         | 24         | 16        | 20        |
| Joshua Humphreys            | 17 X 29 | 493     | 42      | 24        | 18      | 24         | 30         | 24         | 18        | 30        |
| Captain William Sturgis     | 22 X 39 | 836     | 60      | 30        | 30      | 34         | 50         | 48         | 26        | 60        |
| Captain William Sturgis 1   | 22 X 26 | 572     | 36      | 24        | 21      | 24         | 30         | 24         | 18        | 40        |
| Captain William Sturgis 2   | 22 X 12 | 264     | 22      | 12        | 15      | 18         | 20         | 24         | 14        | 20        |
| Harborwalk                  | n/a     | n/a     | n/a     | n/a       | n/a     | n/a        | 110        | 80         | n/a       | 240       |
| U.S. Maritime Museum        | n/a     | n/a     | 30      | 18        | 15      | 18         | n/a        | n/a        | n/a       | 50        |
| Great Admiral Terrace       | n/a     | n/a     | n/a     | n/a       | n/a     | n/a        | 50         | 60         | n/a       | 60        |