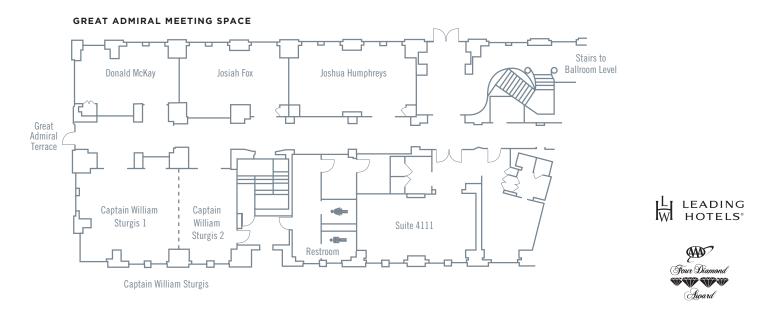

## CAPACITIES

| ROOMS                       | LXW     | SQ. FT. | THEATER | CLASSROOM | U-SHAPE | HOLLOW SQ. | 60" ROUNDS | 72" ROUNDS | BOARDROOM | RECEPTION |
|-----------------------------|---------|---------|---------|-----------|---------|------------|------------|------------|-----------|-----------|
| Constitution Ballroom       | 40 X 45 | 1,890   | 170     | 96        | 42      | 64         | 120        | 120        | 40        | 240       |
| Constitution 1 or 2         | 40 X 22 | 945     | 80      | 47        | 32      | 44         | 40         | 48         | 40        | 120       |
| Old North 1 and 2           | 30 X 43 | 1,290   | 100     | 86        | 36      | 40         | 90         | 84         | 34        | n/a       |
| Old North 2 (Skylight Room) | 30 X 27 | 810     | 70      | 56        | 24      | 36         | 60         | 60         | 28        | 100       |
| Old North 1 (Boardroom)     | 30 X 16 | 480     | 25      | 24        | 21      | 24         | 30         | 20         | 18        | n/a       |
| Copp's Hill                 | 22 X 17 | 385     | n/a     | n/a       | n/a     | n/a        | n/a        | n/a        | 12        | n/a       |
| Donald McKay                | 16 X 24 | 384     | 25      | 12        | 8       | 10         | 20         | 12         | 12        | 20        |
| Josiah Fox                  | 17 X 26 | 442     | 36      | 18        | 15      | 18         | 20         | 24         | 16        | 20        |
| Joshua Humphreys            | 17 X 29 | 493     | 42      | 24        | 18      | 24         | 30         | 24         | 18        | 30        |
| Captain William Sturgis     | 22 X 39 | 836     | 60      | 30        | 30      | 34         | 50         | 48         | 26        | 60        |
| Captain William Sturgis 1   | 22 X 26 | 572     | 36      | 24        | 21      | 24         | 30         | 24         | 18        | 40        |
| Captain William Sturgis 2   | 22 X 12 | 264     | 22      | 12        | 15      | 18         | 20         | 24         | 14        | 20        |
| Harborwalk                  | n/a     | n/a     | n/a     | n/a       | n/a     | n/a        | 110        | 80         | n/a       | 240       |
| U.S. Maritime Museum        | n/a     | n/a     | 30      | 18        | 15      | 18         | n/a        | n/a        | n/a       | 50        |
| Great Admiral Terrace       | n/a     | n/a     | n/a     | n/a       | n/a     | n/a        | 50         | 60         | n/a       | 60        |