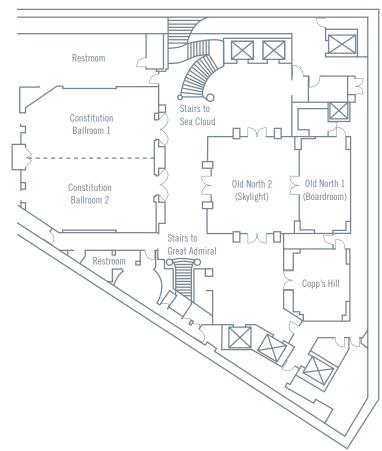

#### OVERALL DIMENSIONS

## CAPACITIES

| ROOMS                       | LXW     | SQ. FT. | THEATER | CLASSROOM | U-SHAPE | HOLLOW SQ. | 60" ROUNDS | 72" ROUNDS | BOARDROOM | RECEPTION |
|-----------------------------|---------|---------|---------|-----------|---------|------------|------------|------------|-----------|-----------|
| Constitution Ballroom       | 40 X 45 | 1,890   | 170     | 96        | 42      | 64         | 120        | 120        | 40        | 240       |
| Constitution 1 or 2         | 40 X 22 | 945     | 80      | 47        | 32      | 44         | 40         | 48         | 40        | 120       |
| Old North 1 and 2           | 30 X 43 | 1,290   | 100     | 86        | 36      | 40         | 90         | 84         | 34        | n/a       |
| Old North 2 (Skylight Room) | 30 X 27 | 810     | 70      | 56        | 24      | 36         | 60         | 60         | 28        | 100       |
| Old North 1 (Boardroom)     | 30 X 16 | 480     | 25      | 24        | 21      | 24         | 30         | 20         | 18        | n/a       |
| Copp's Hill                 | 22 X 17 | 385     | n/a     | n/a       | n/a     | n/a        | n/a        | n/a        | 12        | n/a       |
| Donald McKay                | 16 X 24 | 384     | 25      | 12        | 8       | 10         | 20         | 12         | 12        | 20        |
| Josiah Fox                  | 17 X 26 | 442     | 36      | 18        | 15      | 18         | 20         | 24         | 16        | 20        |
| Joshua Humphreys            | 17 X 29 | 493     | 42      | 24        | 18      | 24         | 30         | 24         | 18        | 30        |
| Captain William Sturgis     | 22 X 39 | 836     | 60      | 30        | 30      | 34         | 50         | 48         | 26        | 60        |
| Captain William Sturgis 1   | 22 X 26 | 572     | 36      | 24        | 21      | 24         | 30         | 24         | 18        | 40        |
| Captain William Sturgis 2   | 22 X 12 | 264     | 22      | 12        | 15      | 18         | 20         | 24         | 14        | 20        |
| Harborwalk                  | n/a     | n/a     | n/a     | n/a       | n/a     | n/a        | 110        | 80         | n/a       | 240       |
| U.S. Maritime Museum        | n/a     | n/a     | 30      | 18        | 15      | 18         | n/a        | n/a        | n/a       | 50        |
| Great Admiral Terrace       | n/a     | n/a     | n/a     | n/a       | n/a     | n/a        | 50         | 60         | n/a       | 60        |

# BALLROOM LEVEL

BATTERY WHARF HOTEL

BOSTON WATERFRONT

Partnering with our clients to create distinctive experiences, Battery Wharf Hotel offers a refreshing approach to meeting planning, fusing impeccable service with spacious and elegant accommodations.

Over 6,000 square feet of versatile meeting space accommodating 10 to 240 guests.